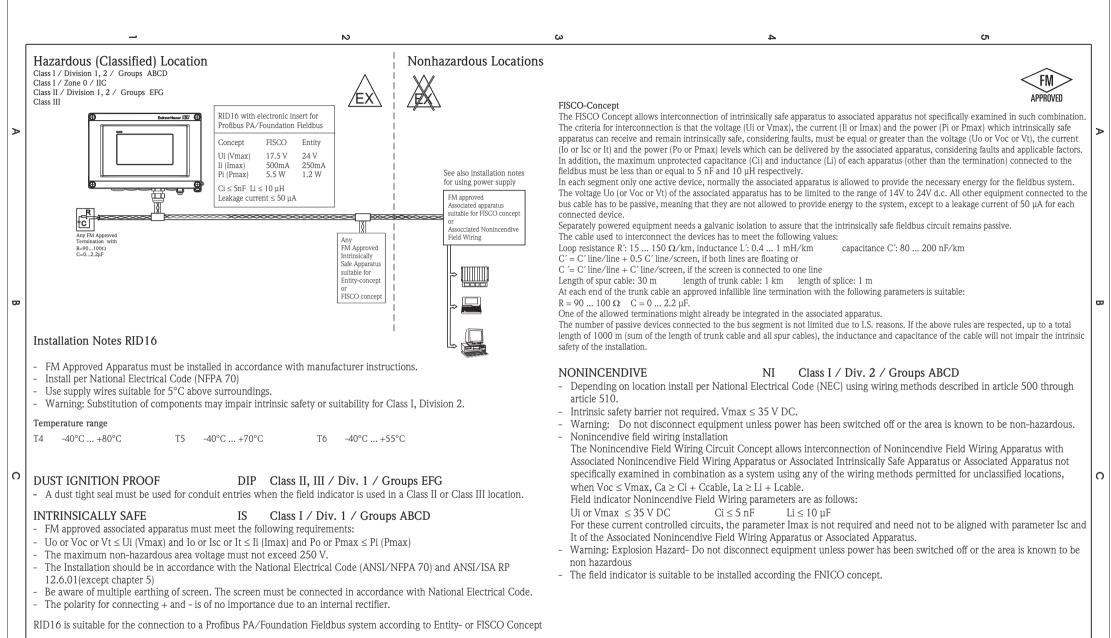

|                                         | Approved<br>Pfanzelt               | Date (yyyy-mm-dd)<br>2009-07-06          | Drawing No.<br>12 06 00 111 | Dwg.rev.     | Revision no.       | Revision date (yyyy-mm-dd) |  | Material<br>ZD 081R/09 | 71113510<br>9/en/03.10     |                                                          |
|-----------------------------------------|------------------------------------|------------------------------------------|-----------------------------|--------------|--------------------|----------------------------|--|------------------------|----------------------------|----------------------------------------------------------|
| Volume (mm³)                            | Designed<br>Pfanzelt               | Date (yyy-mm-dd)<br>2009-07-05           | RID1