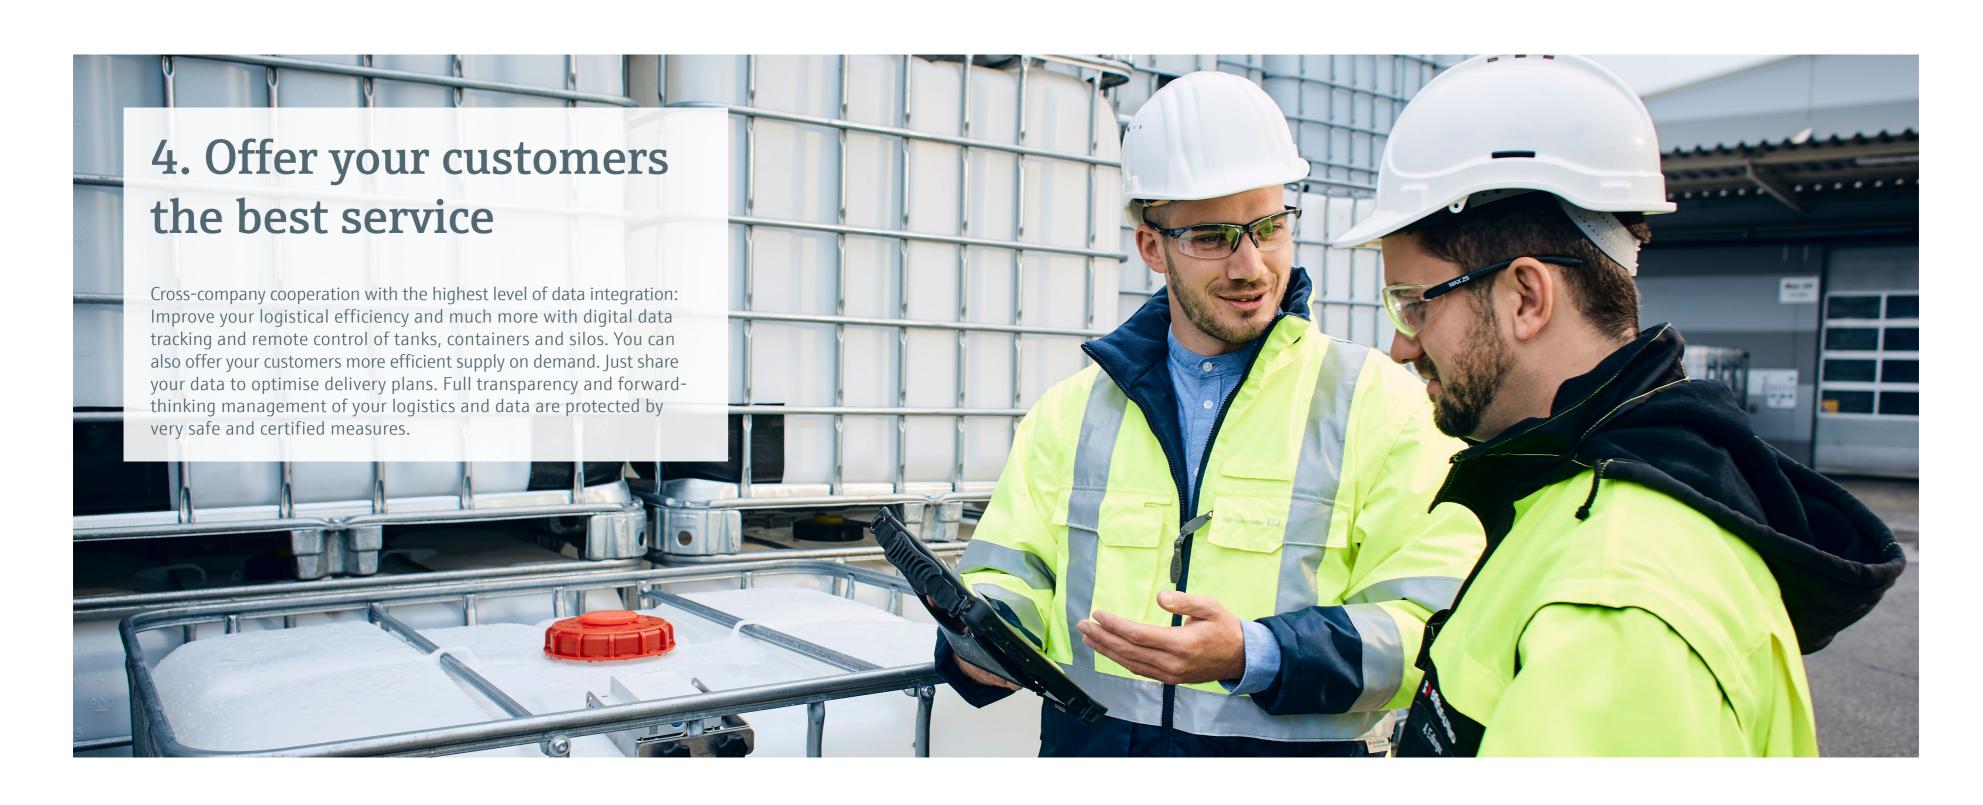

### Strengths of the Micropilot FWR30 that help every industry

Total freedom, plug and play



With its long-life battery the wireless Micropilot FWR30 is perfect for locations without power supply, for instance mobile or remote measurement locations. It only takes three minutes to install when you push the start button.



Safety first

Your measurement levels are accessible around the clock and wherever you are. With Netilion-Cloudservice it meets the highest level of European as well as German standards for safety and data protection regulations. Alarms and messages inform you when any action is required.



Together with Netilion, the Micropilot FWR30 is the first cloud-based solution for industrial plants. You'll find all measurement points in a dashboard, easy to read, p