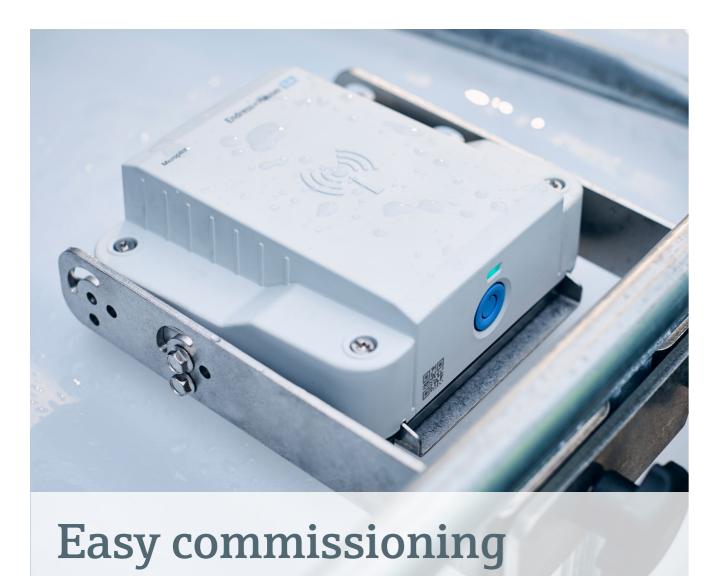

### Strengths of the Micropilot FWR30 that help every industry

Total freedom, plug and play

With its long-life battery the wireless Micropilot FWR30 is perfect for locations without power supply, for instance mobile or remote measurement locations. It only takes three minutes to install when you push the start button.