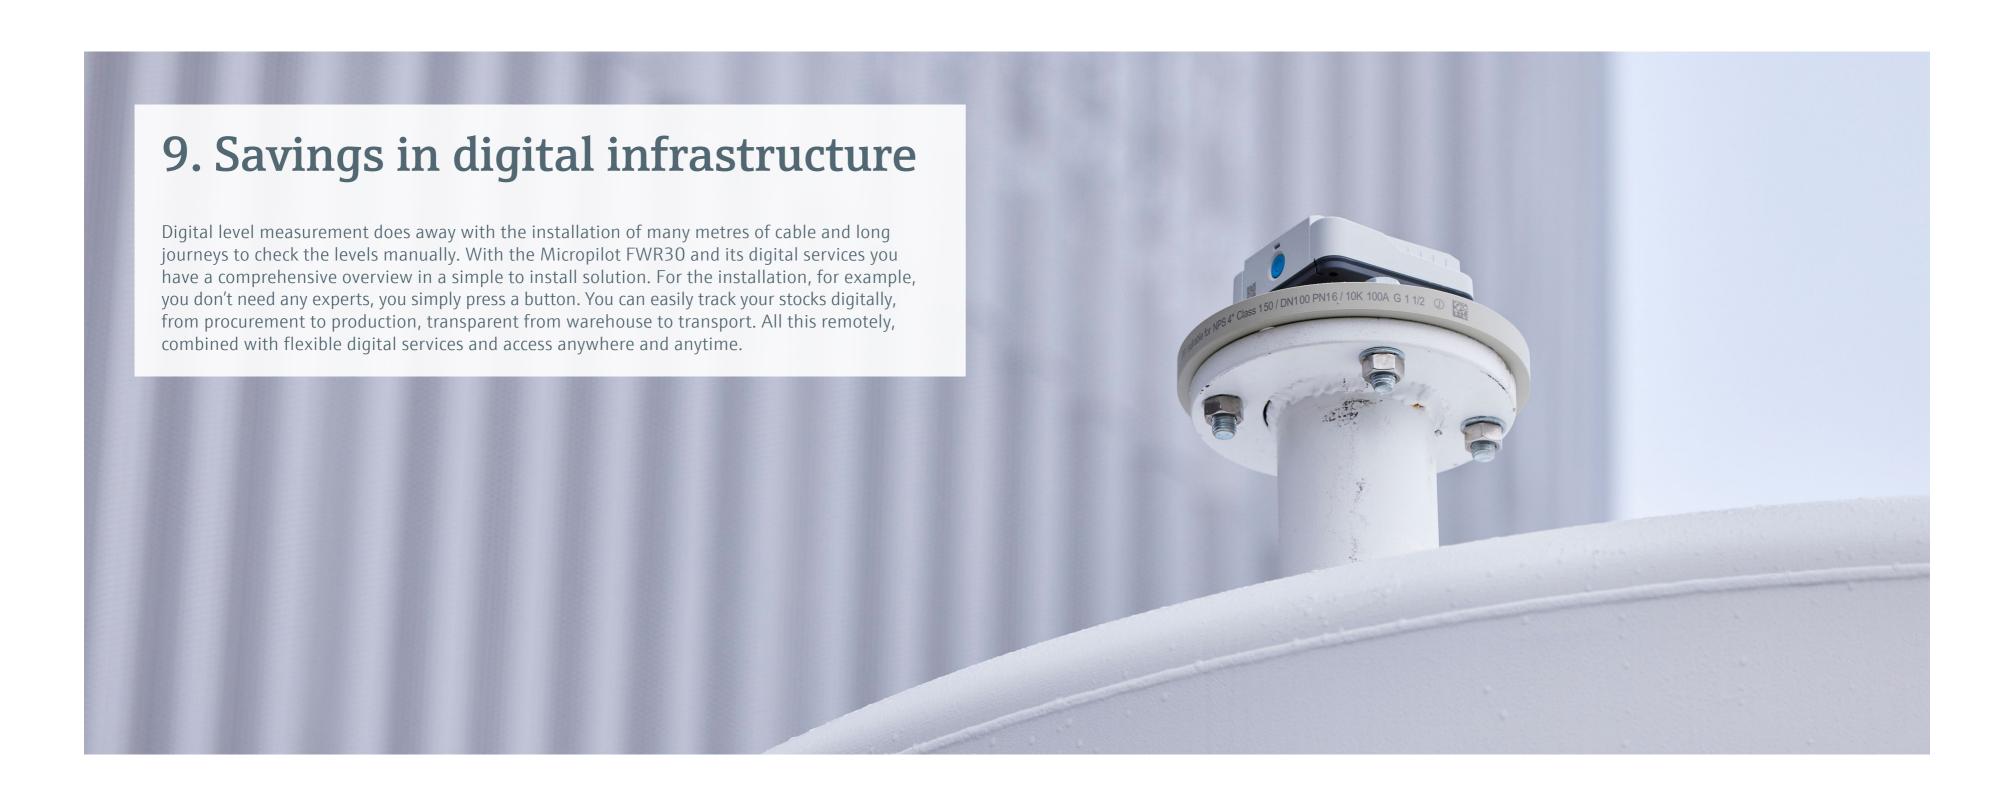

### Strengths of the Micropilot FWR30 that help every industry

Total freedom, plug and play

With its long-life battery the wireless Micropilot FWR30 is perfect for locations without power supply, for instance mobile or remote measurement locations. It only takes three minutes to install when you push the start button.