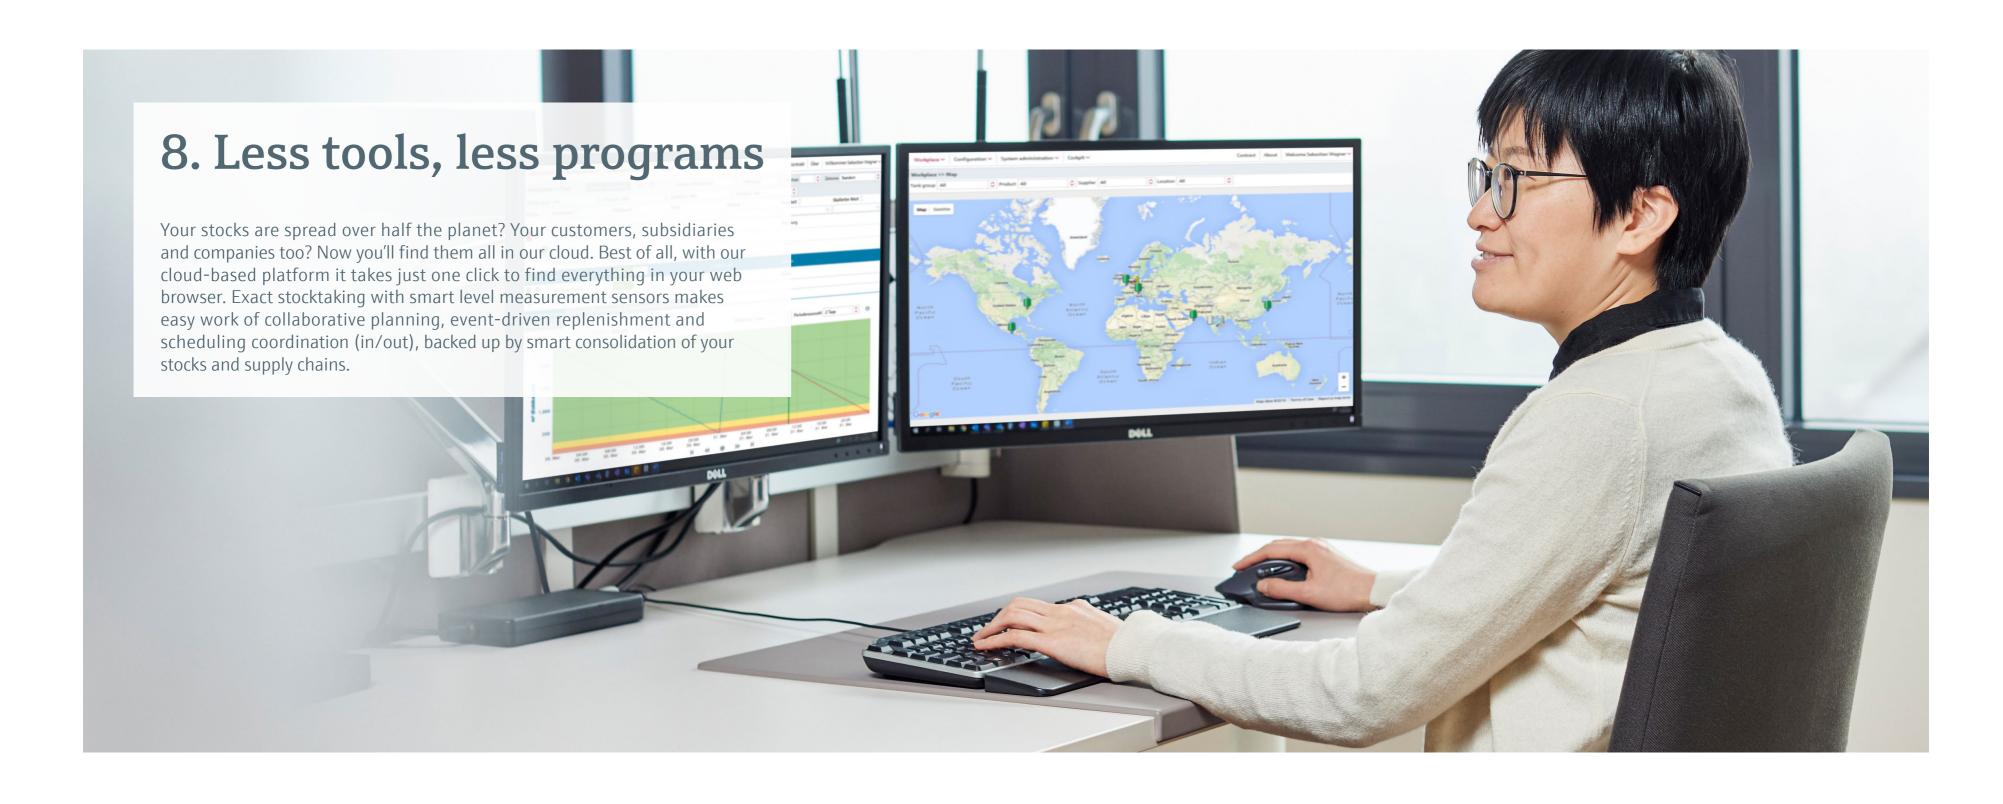

Together with Netilion, the Micropilot FWR30 is the first cloud-based solution for industrial plants. You'll find all measurement points in a dashboard, easy to read, precisely monitored and localised. From simple monitoring to extensive supply-chain services, you always have exactly the services you need.