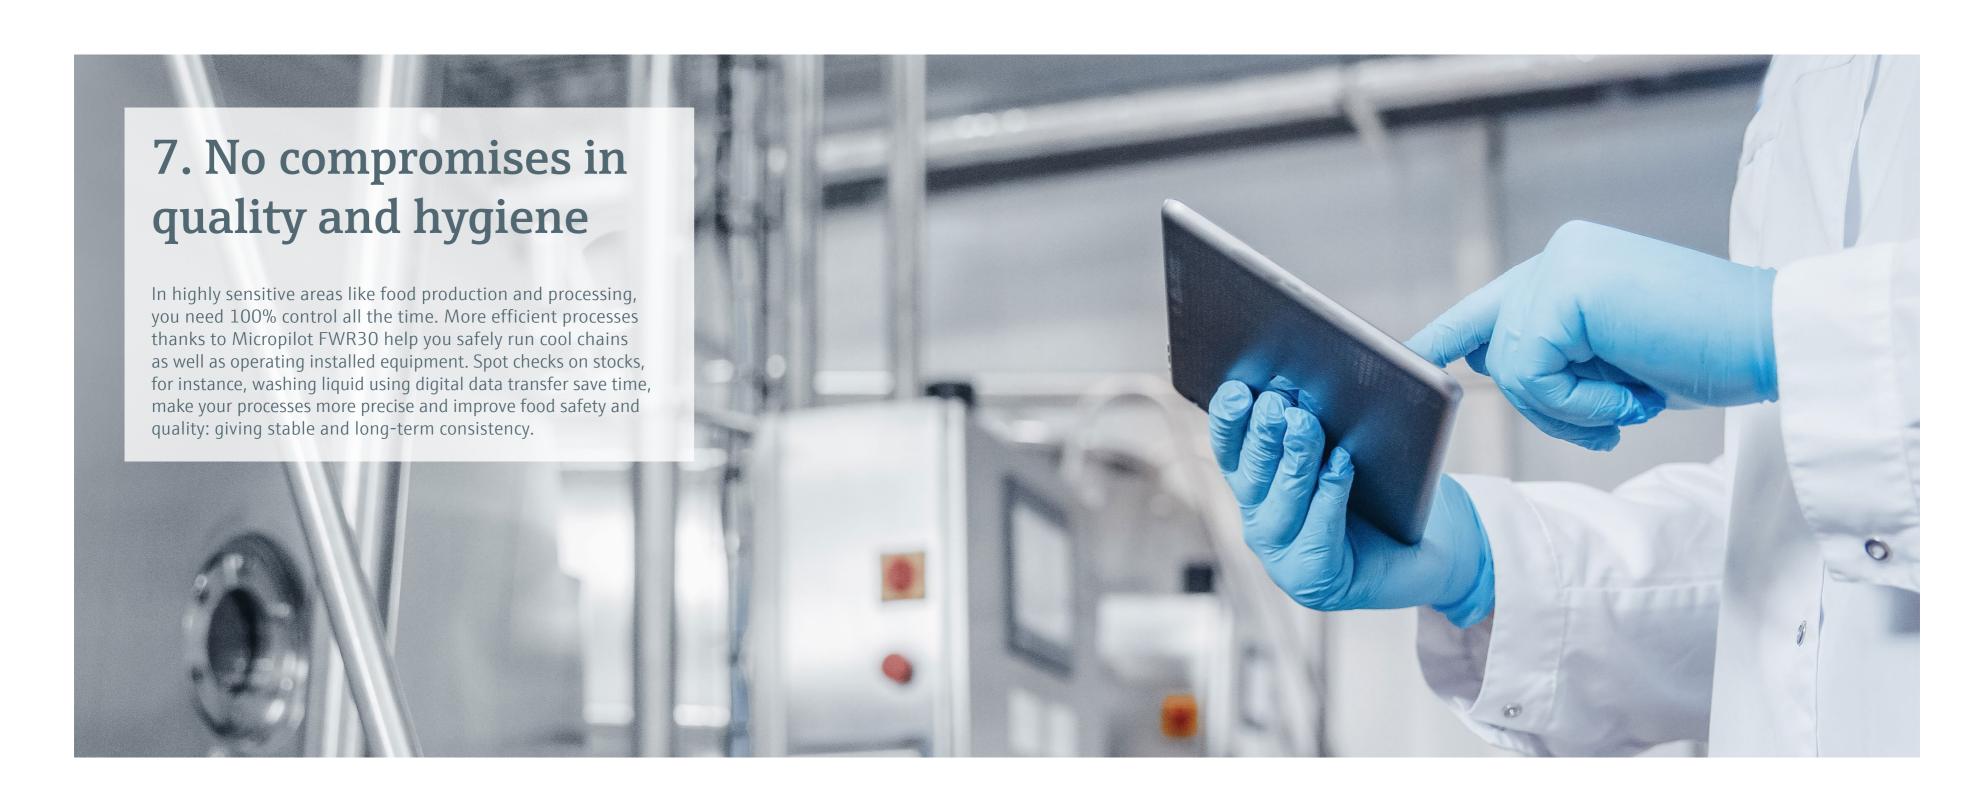

### Strengths of the Micropilot FWR30 that help every industry

Total freedom, plug and play

With its long-life battery the wireless Micropilot FWR30 is perfect for locations without power supply, for instance mobile or remote measurement locations. It only takes three minutes to install when you push the start button.