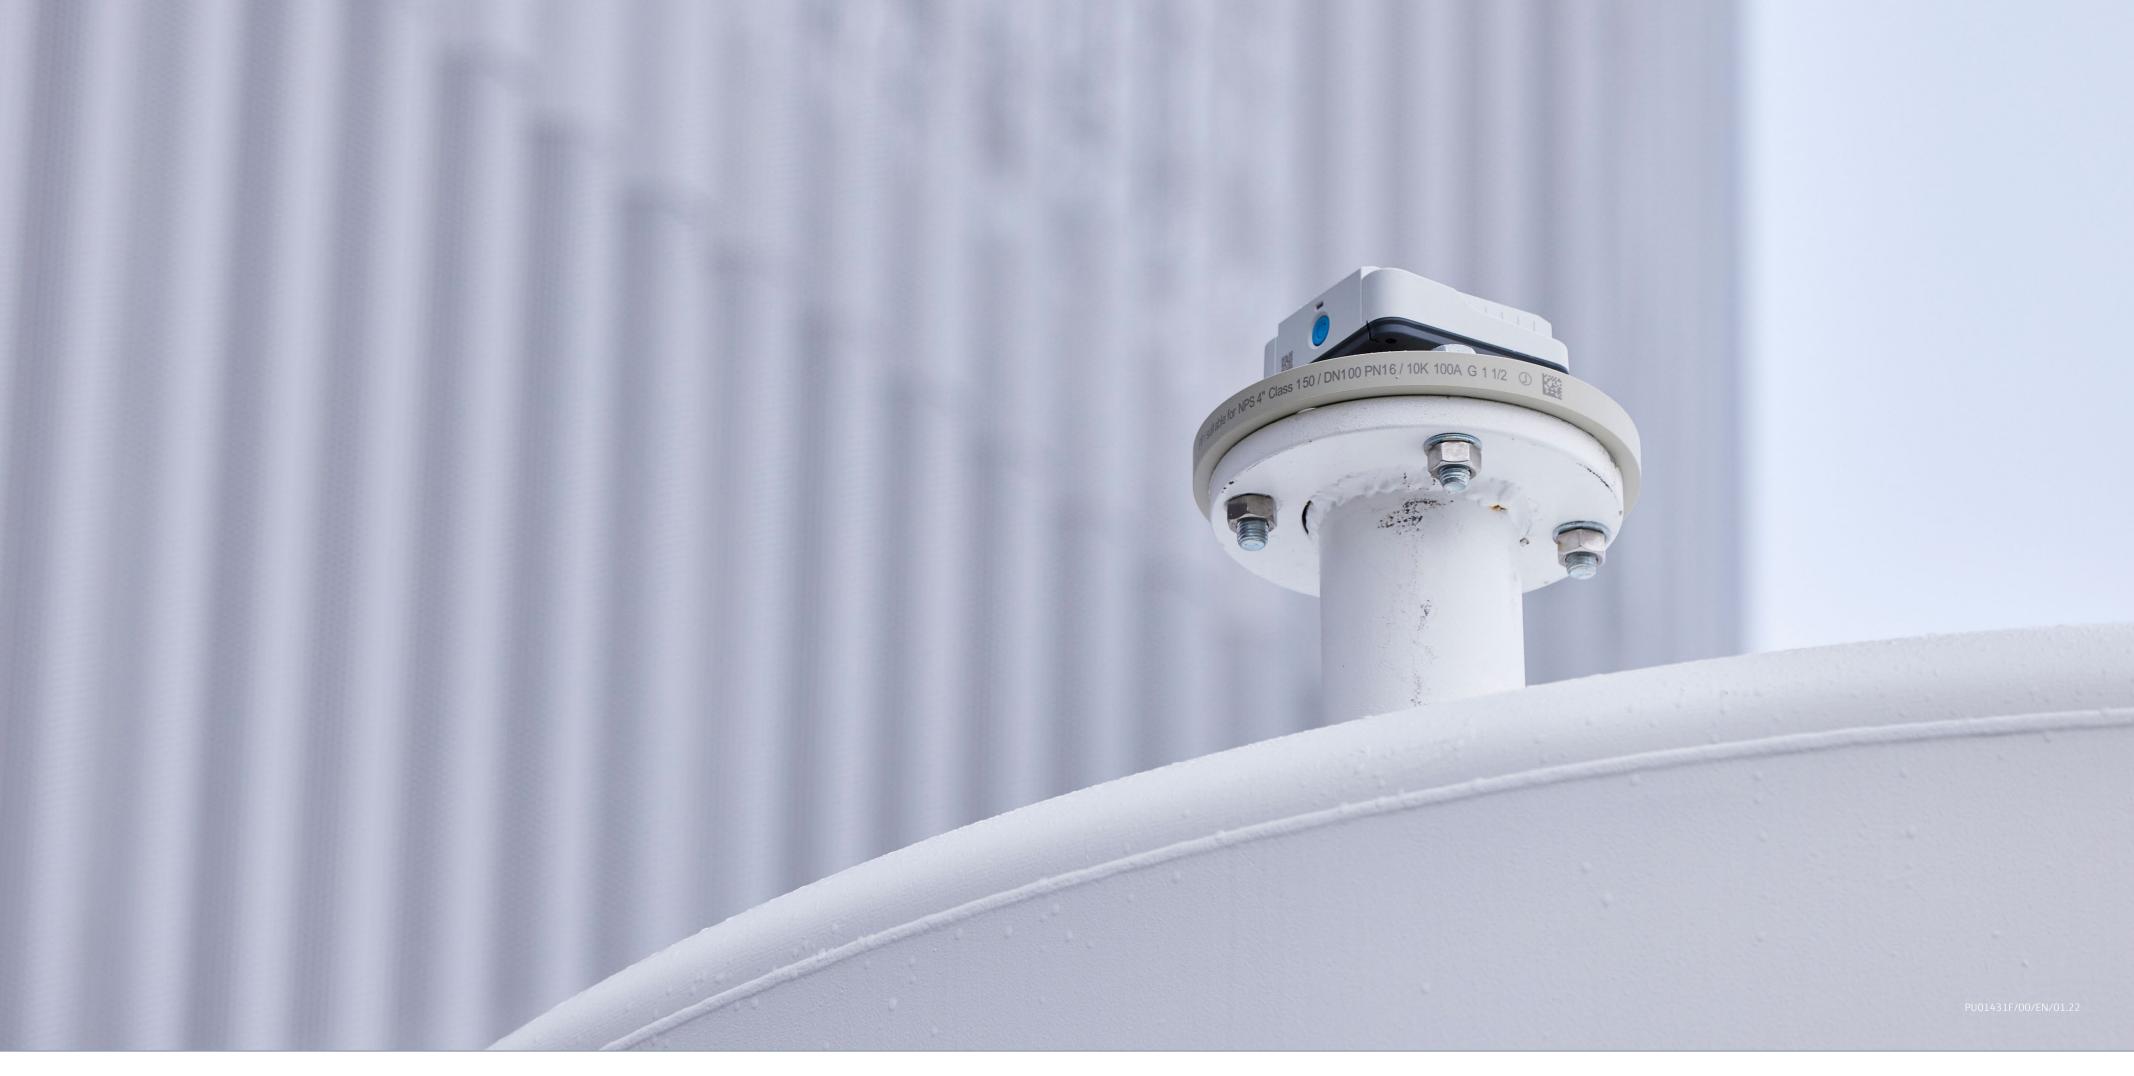

### Strengths of the Micropilot FWR30 that help every industry

Total freedom, plug and play

With its long-life battery the wireless Micropilot FWR30 is perfect for locations without power supply, for instance mobile or remote measurement locations. It only takes three minutes to install when you push the start button.