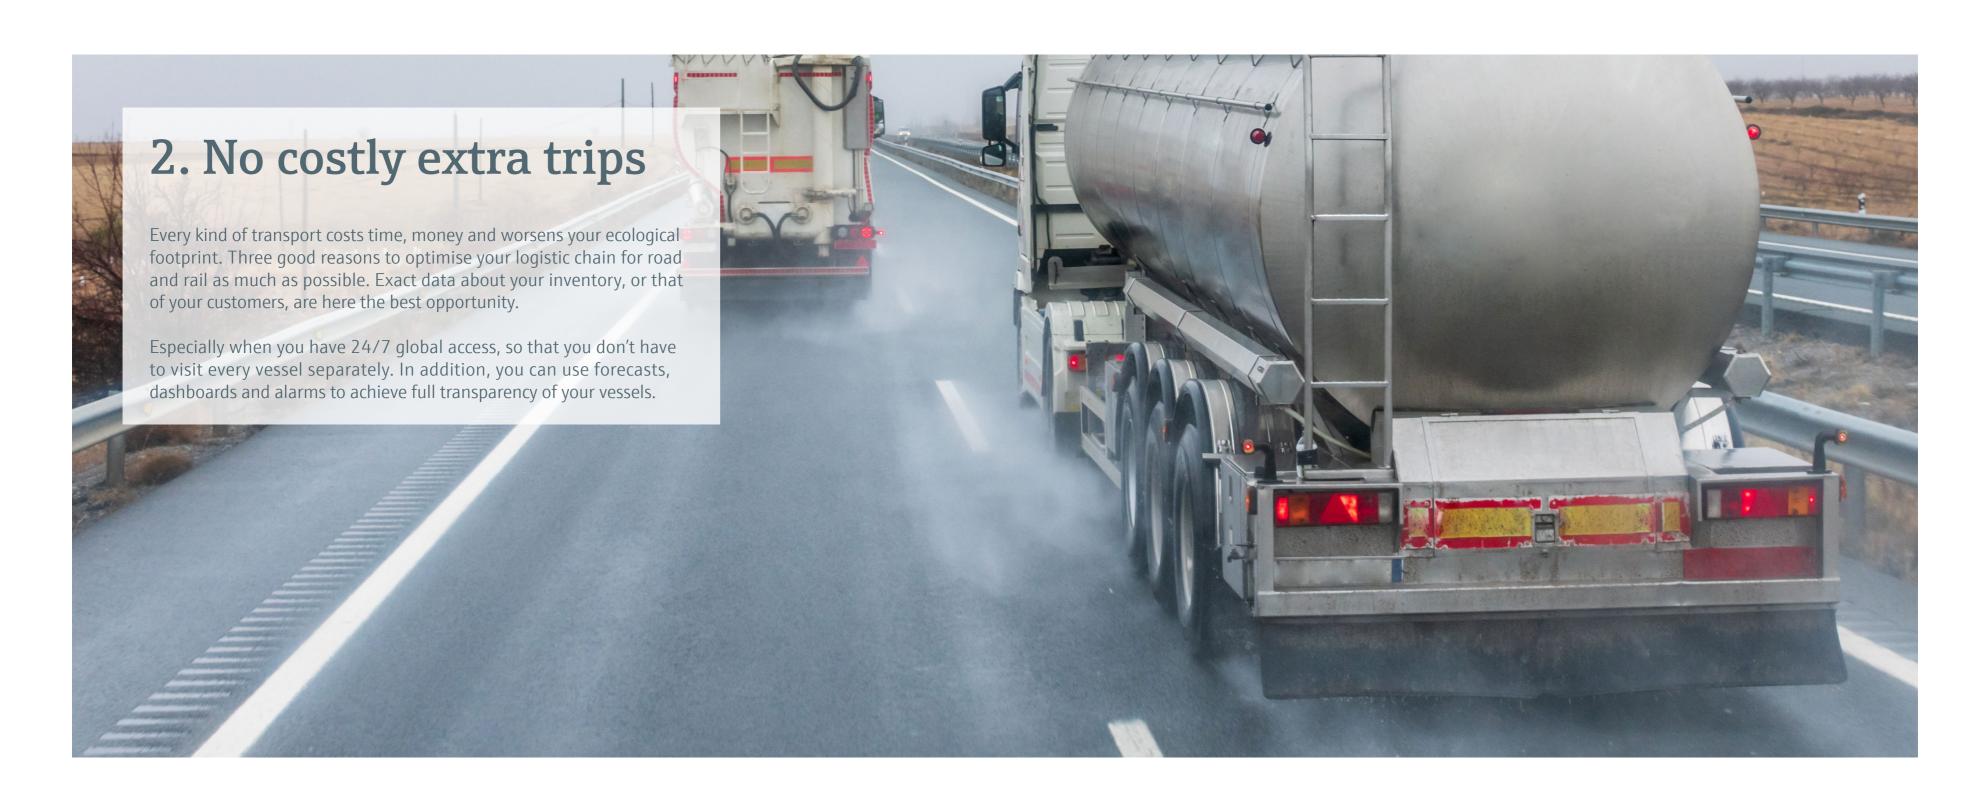

### Strengths of the Micropilot FWR30 that help every industry

Total freedom, plug and play



With its long-life battery the wireless Micropilot FWR30 is perfect for locations without power supply, for instance mobile or remote measurement locations. It only takes three minutes to install when you push the start button.



Safety first

Your measurement levels are accessible around the clock and wherever you are. With Netilion-Cloudservice it meets the highest level of European as well as German standards for safety and data protection regulations. Alarms and messages inform you when any action is required.



Together with Netilion, the Micropilot FWR30 is the first cloud-based solution for industrial plants. You'll find all measurement points in a dashboard, easy to rea