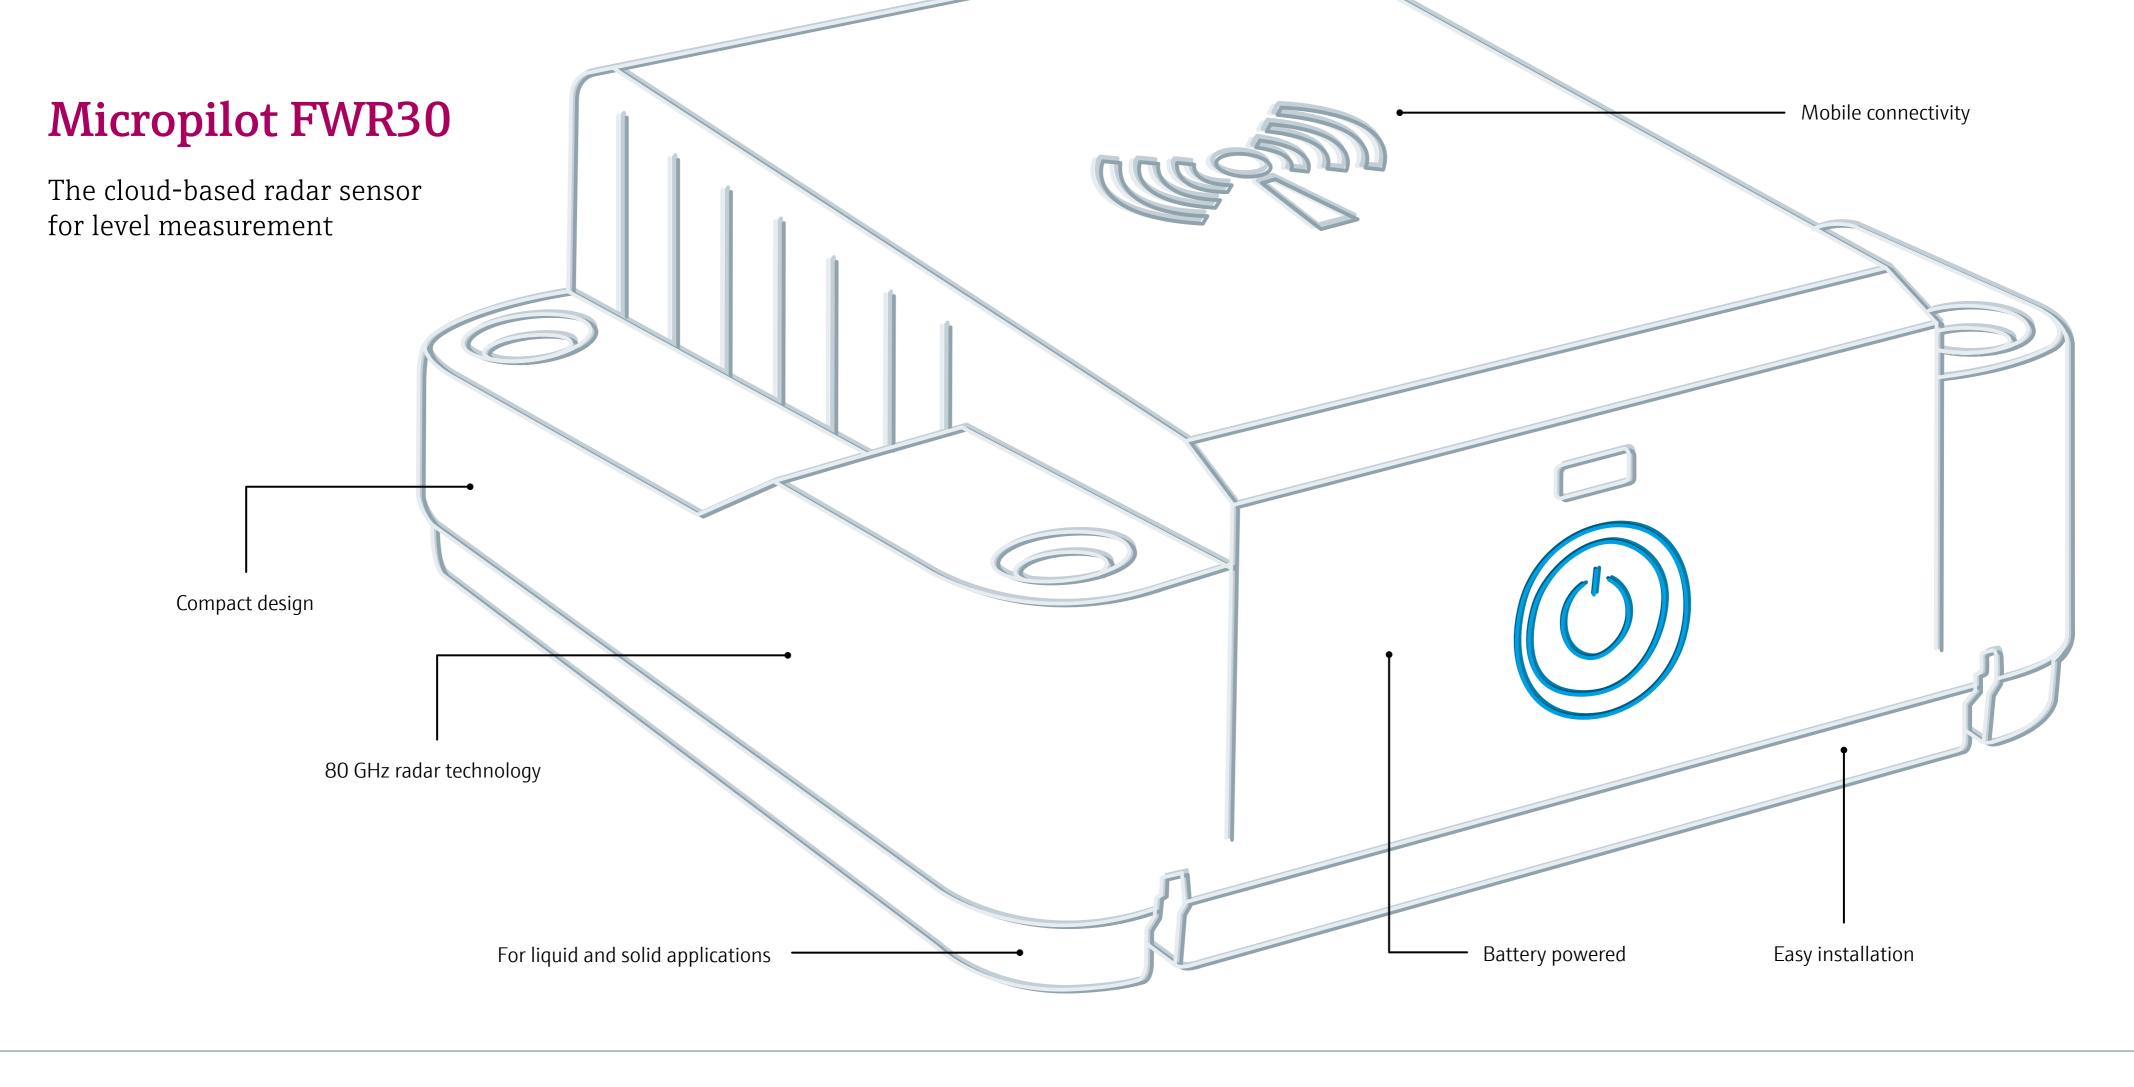

### Strengths of the Micropilot FWR30 that help every industry

Total freedom, plug and play

With its long-life battery the wireless Micropilot FWR30 is perfect for locations without power supply, for instance mobile or remote measurement locations. It only takes three minutes to install when you push the start button.

Safety first

Your measurement levels are accessible around the clock and wherever you are. With Netilion-Cloudservice it meets the highest level of European as well as German standards for safety and data protection regulations. Alarms and messages inform you when any action is required.

Together with Netilion, the Micropilot FWR30 is the first cloud-based solution for industrial plants. You'll find all measurement points in a dashboard, easy to read, precisely monitored and localised. From simple monitoring to extensive supply-chain services, you always have exactly the services you need.