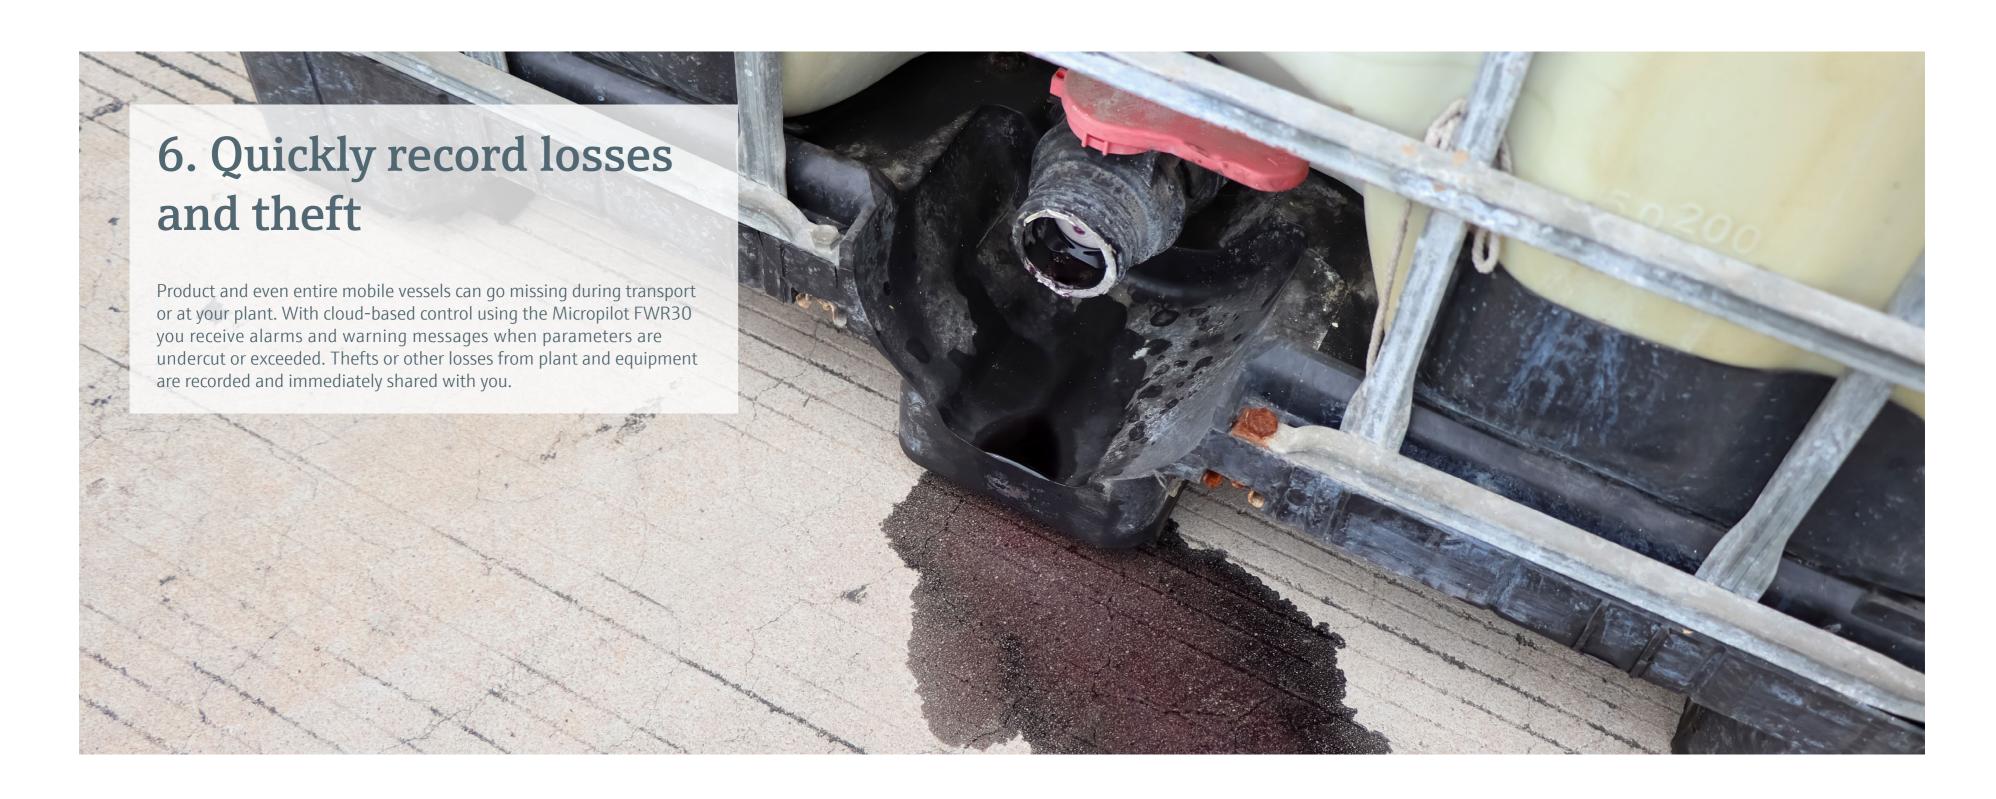

### Strengths of the Micropilot FWR30 that help every industry

Total freedom, plug and play



With its long-life battery the wireless Micropilot FWR30 is perfect for locations without power supply, for instance mobile or remote measurement locations. It only takes three minutes to install when you push the start button.



Safety first

Your measurement levels are accessible around the clock and wherever you are. With Netilion-Cloudservice it meets the highest level of European as well as German standards for safety and data protection regulations. Alarms and messages inform you when any action is required.



Together with Netilion, the Micropilot FWR30 is the first cloud-based solution for industrial plants. You'll find all measurement points in a dashboard, easy to read, preci