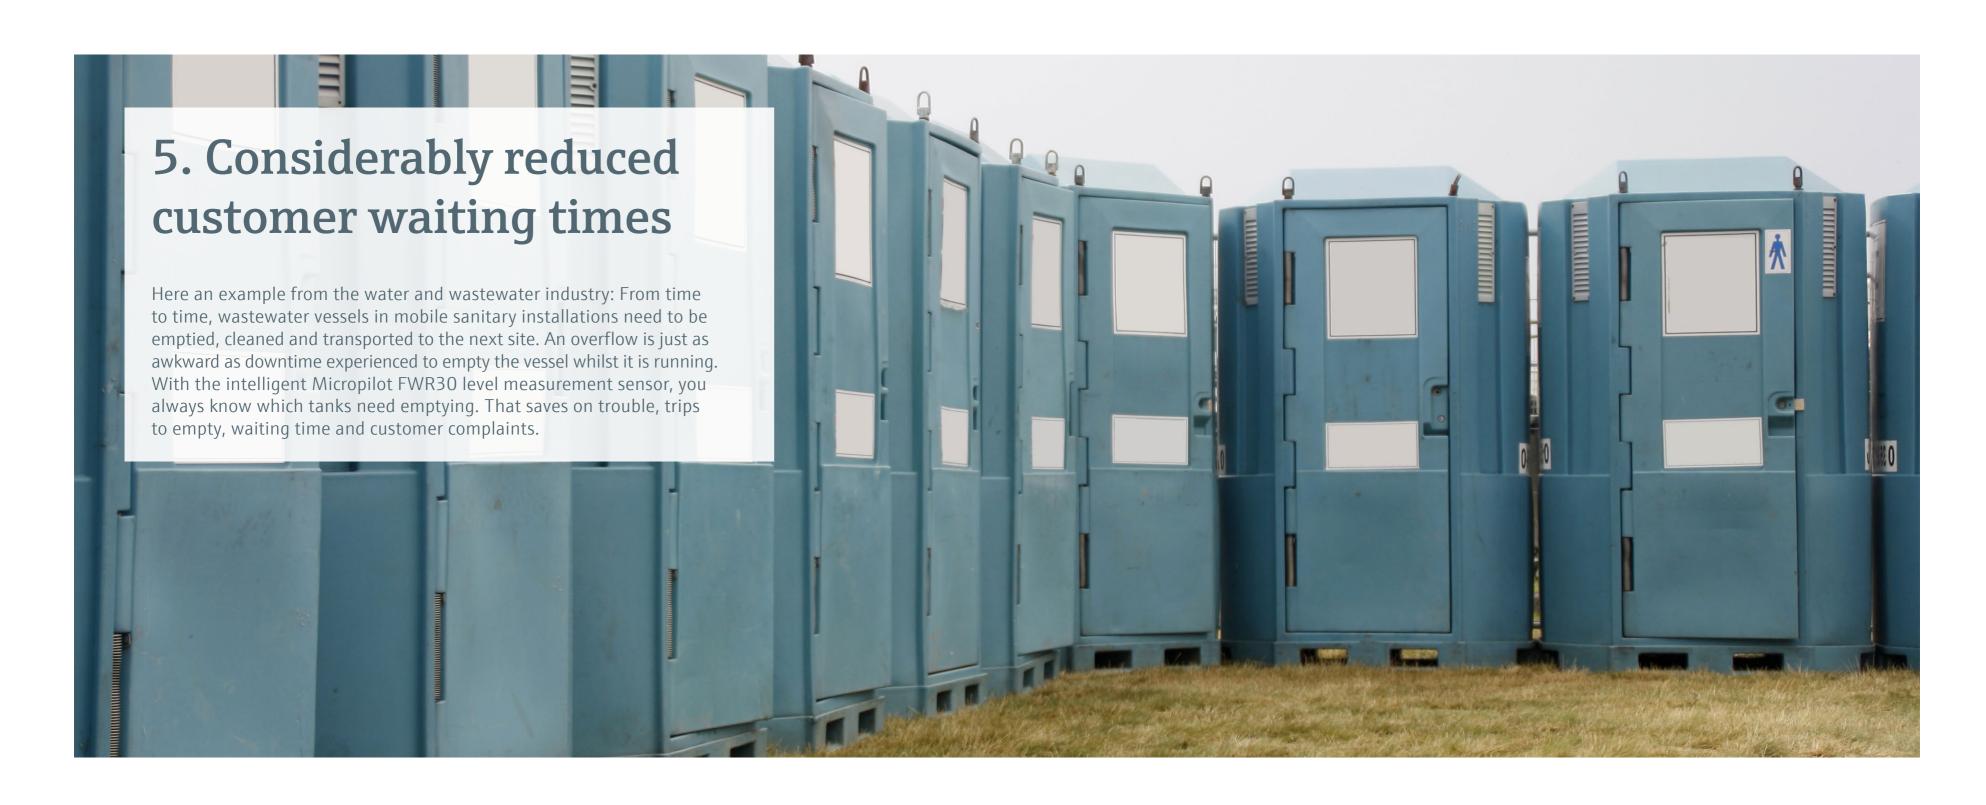

### Strengths of the Micropilot FWR30 that help every industry

Total freedom, plug and play



With its long-life battery the wireless Micropilot FWR30 is perfect for locations without power supply, for instance mobile or remote measurement locations. It only takes three minutes to install when you push the start button.



Safety first

Your measurement levels are accessible around the clock and wherever you are. With Netilion-Cloudservice it meets the highest level of European as well as German standards for safety and data protection regulations. Alarms and messages inform you when any action is required.



Together with Netilion, the Micropilot FWR30 is the first cloud-based solution for industrial plants. You'll find all measurement points in a dashboard, easy to read, pre