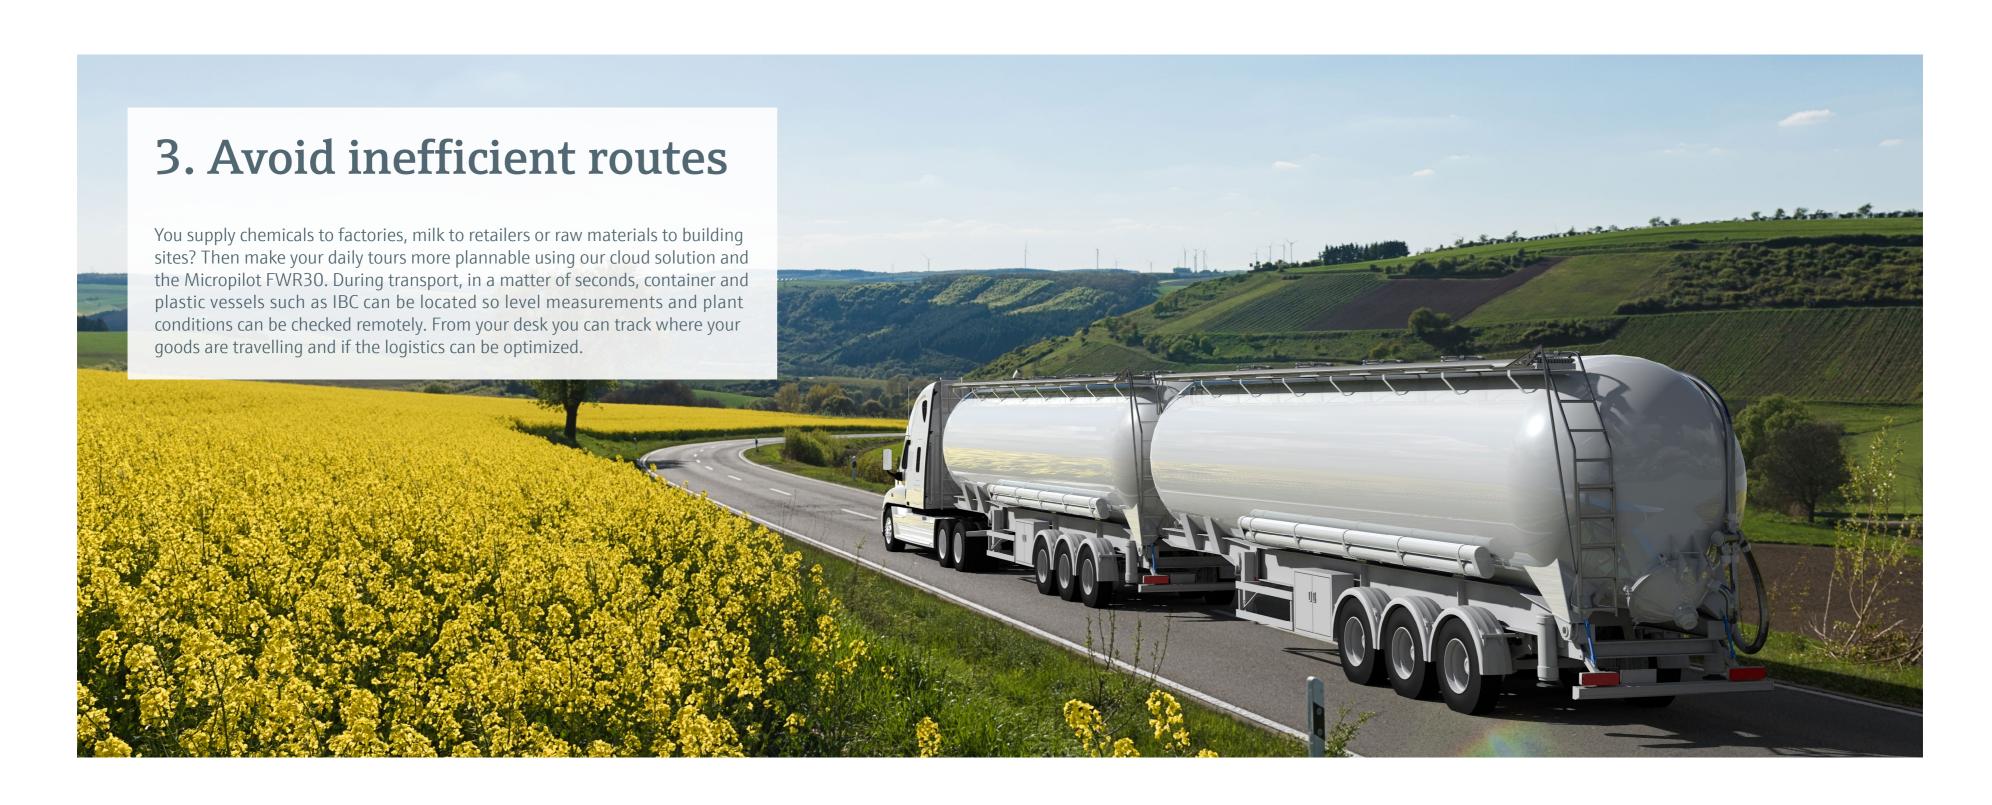

### Strengths of the Micropilot FWR30 that help every industry

Total freedom, plug and play



With its long-life battery the wireless Micropilot FWR30 is perfect for locations without power supply, for instance mobile or remote measurement locations. It only takes three minutes to install when you push the start button.



Safety first

Your measurement levels are accessible around the clock and wherever you are. With Netilion-Cloudservice it meets the highest level of European as well as German standards for safety and data protection regulations. Alarms and messages inform you when any action is required.



Together with Netilion, the Micropilot FWR30 is the first cloud-based solution for industrial plants. You'll find all measurement points in a dashboard, easy to read,