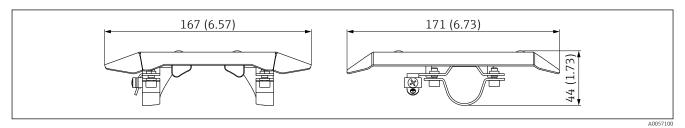

n cover**

Cerabar PMP50, Deltabar PMD50

Accessory

#### Intended use

The weather protection cover is designed for the following types of housing:

- Dual compartment housing; aluminum, coated
- Dual compartment housing; 316L

## Safety instructions

## **A** WARNING

Hazardous area: Risk of injury from explosion! Explosion hazard due to static charging of weather protection cover!

► Connect the weather protection cover to local potential equalization!

### **A** CAUTION

Risk of injury from mechanical damage!

▶ Do not step or climb on the weather protection cover!

## Scope of delivery

- 1 × weather protection cover, 316L (1.4404)
- 2 × clamps with recess, 316L (1.4404)
- 4 × screws, 316 L



1 Ground terminal for connecting the potential matching line



A005710

## **Dimensions**



Unit of measurement mm (in)

## Installation



- **■** 1 Installation position
- T = Cover for terminals E = Cover for display and main electronics



2 Endress+Hauser