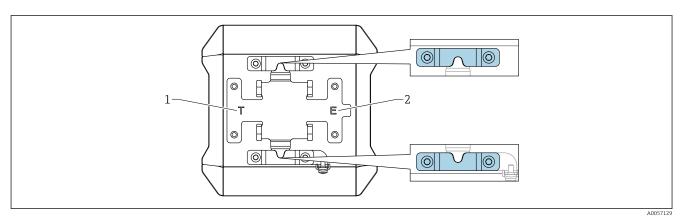

## Installation

- **■** 1 Installation position
- T = Cover for terminals E = Cover for display and main electronics

2 Endress+Hauser