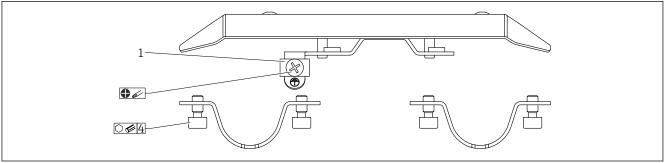

## Scope of delivery

- 1 × weather protection cover, 316L (1.4404)
- 2 × clamps with recess, 316L (1.4404)
- 4 × screws, 316 L

1 Ground terminal for connecting the potential matching line

A005710