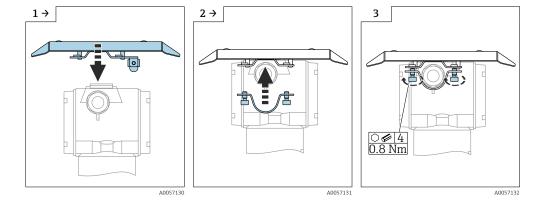

## Installation

- **■** 1 Installation position
- T = Cover for terminals E = Cover for display and main electronics

2 Endress+Hauser