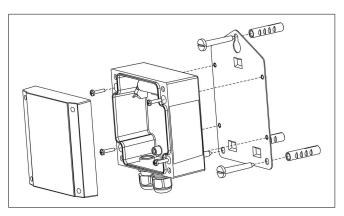

#### Additional fittings:

- Mounting bracket for wall mounting
- Mounting bracket for pipe mounting

#### Wall mounting