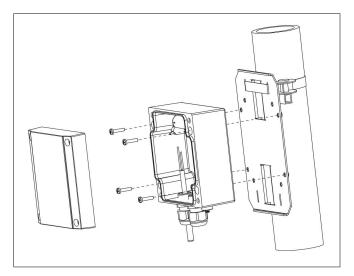

#### Additional fittings:

- Mounting bracket for wall mounting
- Mounting bracket for pipe mounting

# Pipe mounting

2 Endress+Hauser