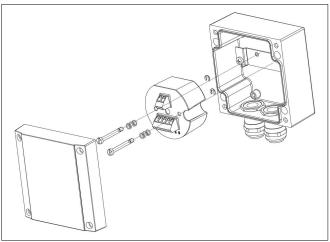

Field housing for all E + H temperature head transmitters

Aluminum die-cast housing IP66: 100x100x60 mm (WxHxD)

Weight: approx. 0.58 kg (1.28 lb)

▶ Attach the temperature head transmitter to the mounting bracket inside the field housing (see drawing).

■ 1 Installation