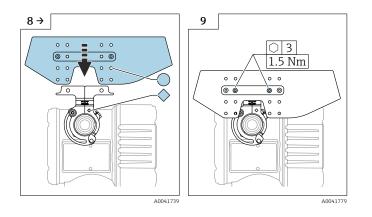

## Installation

#### Dual compartment housing, aluminum/316L

■ 1 Installation height of dual compartment housing Alu/316L