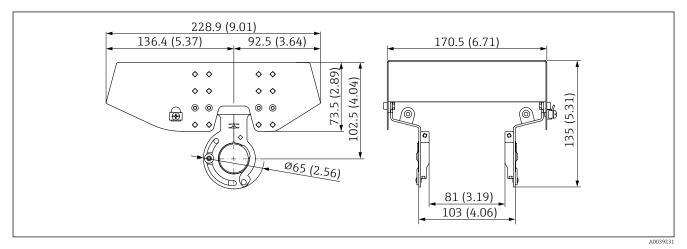

# Special Documentation Weather protection cover for dual compartment housing

Accessories

#### Intended use

The weather protection cover is designed for the following types of housing:

- Dual compartment housing; aluminum, coated
- Dual compartment housing, L-form; aluminum, coated
- Dual compartment housing; 316L
- Dual compartment L-shape; 316L

## Safety instructions

#### **WARNING**

Hazardous area: Risk of explosion due to static charge on weather protection cover!

• Connect the weather protection cover to local potential equalization!

#### **A**CAUTION

#### Risk of injury due to mechanical damage!

• Do not step or climb on the weather protection cover!

## Scope of delivery





# Dimensions



Unit of measurement mm (in)

## Installation

#### Dual compartment housing, aluminum/316L



■ 1 Installation height of dual compartment housing Alu/316L





## Dual-compartment housing, L-form

The weather protection cover is mounted as follows depending on the cover height:



☑ 2 Installation height of dual compartment housing, L-form