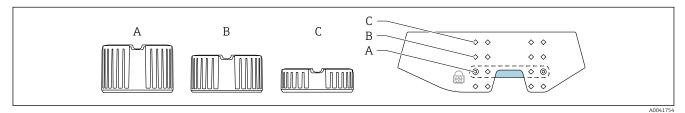

## Dual-compartment housing, L-form

The weather protection cover is mounted as follows depending on the cover height:

☑ 2 Installation height of dual compartment housing, L-form