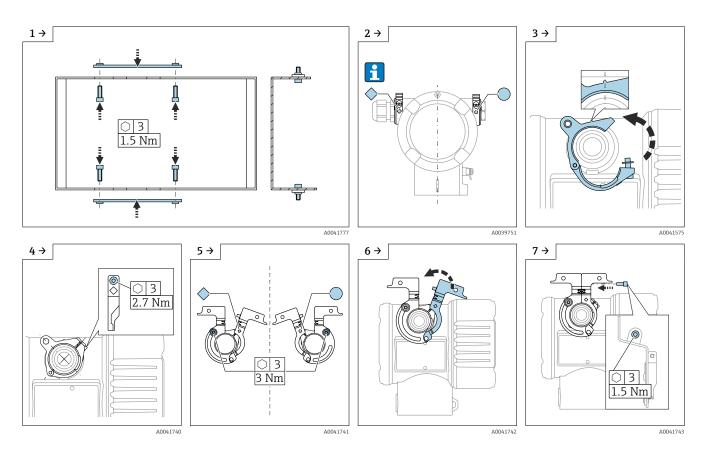

## Installation

#### Dual compartment housing, aluminum/316L

■ 1 Installation height of dual compartment housing Alu/316L

## Dual-compartment housing, L-form

The weather protection cover is mounted as follows depending on the cover height:

☑ 2 Installation height of dual compartment housing, L-form