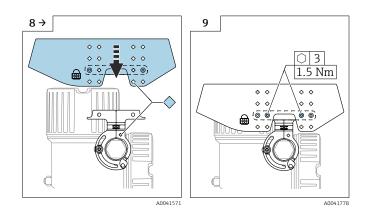

## Installation

#### Dual compartment housing, aluminum/316L

■ 1 Installation height of dual compartment housing Alu/316L