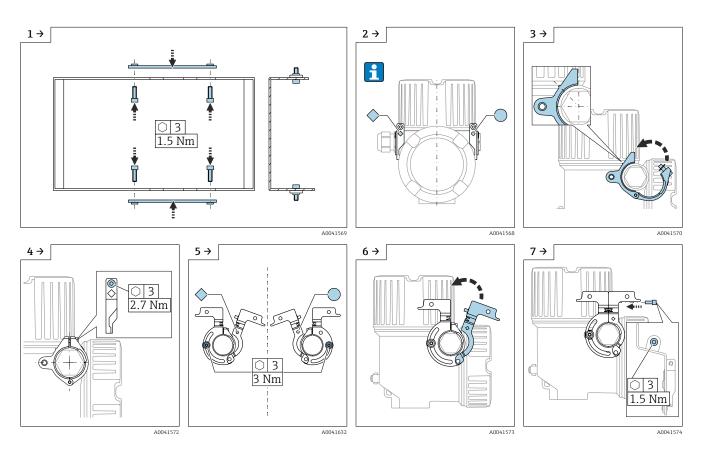

L-form; aluminum, coated
- Dual compartment housing; 316L
- Dual compartment L-shape; 316L

## Safety instructions

#### **WARNING**

Hazardous area: Risk of explosion due to static charge on weather protection cover!

• Connect the weather protection cover to local potential equalization!

#### **A**CAUTION

#### Risk of injury due to mechanical damage!

• Do not step or climb on the weather protection cover!

## Scope of delivery





# Dimensions



Unit of measurement mm (in)

## Installation

#### Dual compartment housing, aluminum/316L



■ 1 Installation height of dual compartment housing Alu/316L





## Dual-compartment housing, L-form

The weather protection cover is mounted as follows depending on the cover height:



☑ 2 Installation height of dual compartment housing, L-form