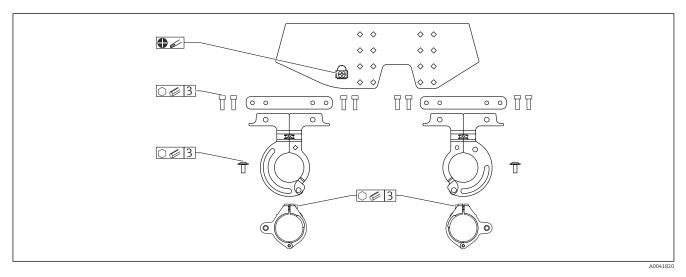

# Special Documentation Weather protection cover for dual compartment housing

Accessories

#### Intended use

The weather protection cover is designed for the following types of housing:

- Dual compartment housing; aluminum, coated
- Dual compartment housing, L-form; aluminum, coated
- Dual compartment housing; 316L
- Dual compartment L-shape; 316L

## Safety instructions

#### **WARNING**

Hazardous area: Risk of explosion due to static charge on weather protection cover!

• Connect the weather protection cover to local potential equalization!

#### **A**CAUTION

#### Risk of injury due to mechanical damage!

• Do not step or climb on the weather protection cover!

## Scope of delivery





# Dimensions



Unit of measurement mm (in)

## Installation

#### Dual compartment housing, aluminum/316L



■ 1 Installation height of dual compartment housing Alu/316L





## Dual-compartment housing, L-form

The weather protection cover is mounted as follows depending on the cover height:



☑ 2 Installation height of dual compartment housing, L-form