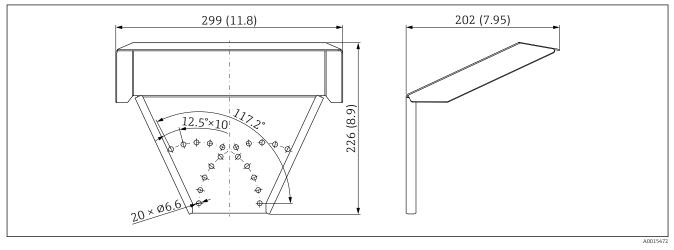

# Special Documentation Weather protection cover for dual compartment housing

Accessories

## Intended use

The weather protection cover is designed for the following types of housing:

- Dual compartment housing; plastic
- Dual compartment housing; aluminum
- Dual compartment housing; 316L

#### Safety instructions

#### **WARNING**

Hazardous area: Risk of explosion due to static charge on weather protection cover!

• Connect the weather protection cover to local potential equalization!

#### **A**CAUTION

#### Risk of injury due to mechanical damage!

• Do not step or climb on the weather protection cover!

## Scope of delivery





## Dimensions



Unit of measurement mm (in)

# Mounting





Α

В

Horizontal mounting, use 4 screws Maximum orientation to left, use 3 screws Maximum orientation to right, use 3 screws С