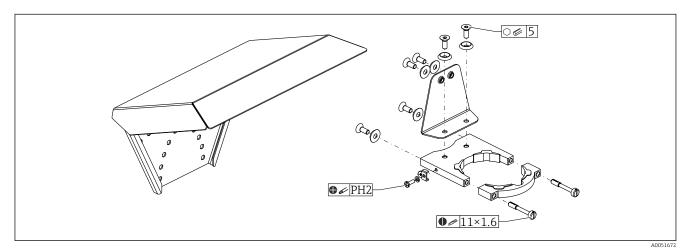

# Special Documentation Weather protection cover for dual compartment housing

Accessories

## Intended use

The weather protection cover is designed for the following types of housing:

- Dual compartment housing; plastic
- Dual compartment housing; aluminum
- Dual compartment housing; 316L

#### Safety instructions

#### **WARNING**

Hazardous area: Risk of explosion due to static charge on weather protection cover!

• Connect the weather protection cover to local potential equalization!

#### **A**CAUTION

#### Risk of injury due to mechanical damage!

• Do not step or climb on the weather protection cover!

## Scope of delivery





## Dimensions



Unit of measurement mm (in)

# Mounting





Α

В

Horizontal mounting, use 4 screws Maximum orientation to left, use 3 screws Maximum orientation to right, use 3 screws С