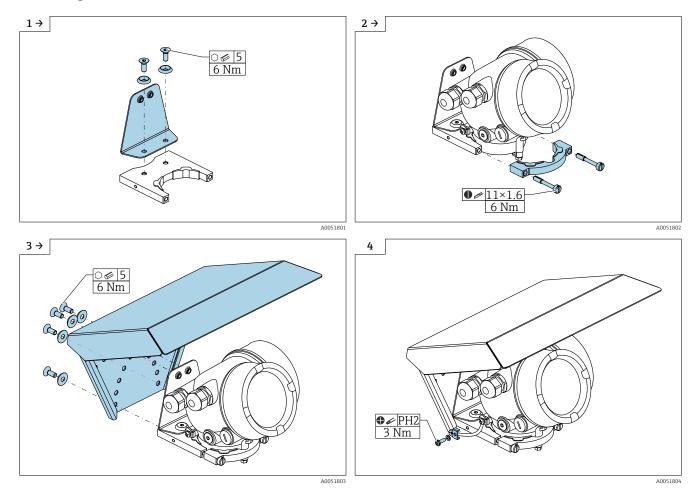

# Mounting

Α

В

Horizontal mounting, use 4 screws Maximum orientation to left, use 3 screws Maximum orientation to right, use 3 screws С