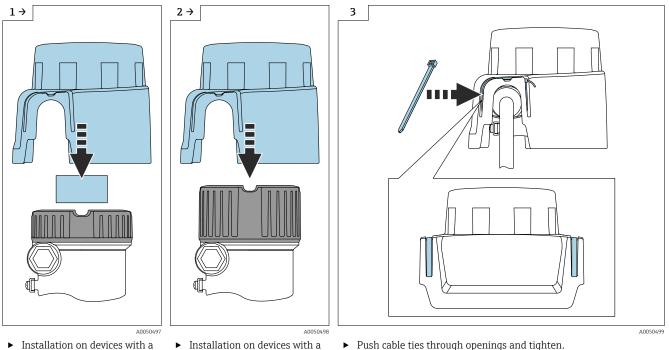

## Installation

- Installation on devices with a ► low cover
- Installation on devices with a high cover
- Push cable ties through openings and tighten.