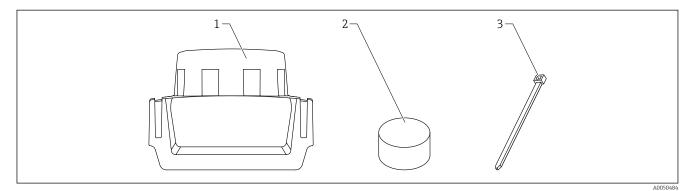

### Scope of delivery

- *1 Plastic weather protection cover*
- 2 Spacer for devices with a low cover
- 3 2 × cable tie