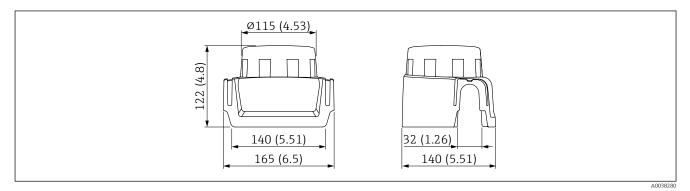

# Special Documentation Weather protection cover for single compartment housing

Accessories

#### Intended use

- The weather protection cover is designed for the following types of housing:
- Single compartment; aluminum, coated
- Single compartment; 316L stainless steel

#### Safety instructions

#### **WARNING**

Hazardous areas: Risk of explosion due to electrostatic charge on weather protection cover!

► Avoid electrostatic charge on weather protection cover!

#### **A**CAUTION

#### Risk of injury due to mechanical damage!

• Do not step or climb on the weather protection cover!

### Scope of delivery



- *1 Plastic weather protection cover*
- 2 Spacer for devices with a low cover
- 3 2 × cable tie



## Dimensions



## Installation



- Installation on devices with a ► low cover
- Installation on devices with a high cover
- Push cable ties through openings and tighten.