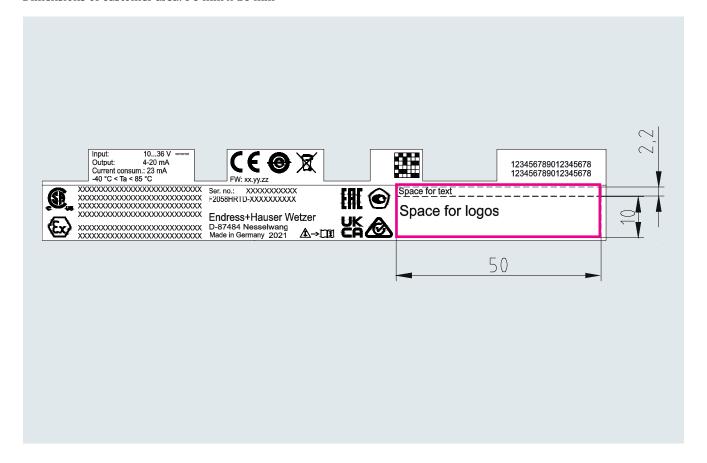

## Area for customer information on the nameplate

#### Head transmitter:

Dimensions of customer area: 50 mm x 10 mm

## General information

| Description                             | Examples                                                                                                                                        |
|-----------------------------------------|-------------------------------------------------------------------------------------------------------------------------------------------------|
| Space for text:                         | Selection possible between: "Distributed by:" or/and "Logistics:" or/and "Part#" or/and "Tech Support:"                                         |
| Space for logos:                        | <ul> <li>Logos</li> <li>Company names</li> <li>Item numbers</li> <li>Fixed values</li> <li>QR Codes with fixed content (min. 7x7 mm)</li> </ul> |
| Color, Lasering:                        | Black, monochrome                                                                                                                               |
| Standard text font:                     | Arial                                                                                                                                           |
| Allowed document types of your content: | <ul> <li>.svg</li> <li>.eps</li> <li>.dwg</li> <li>.dxf</li> <li>.cdr</li> <li>.pdf</li> </ul>                                                  |