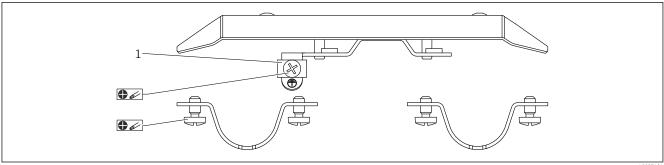

## Scope of delivery

- 1 × weather protection cover, 316L (1.4404)
- 2 × clamps with recess, 316L (1.4404)
- 4 × screws, 316 L

1 Ground terminal for connecting the potential matching line

A005710