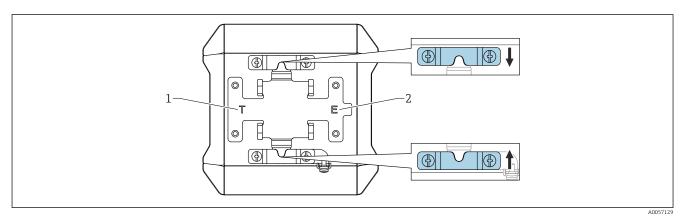

# Installation

- **■** 1 Installation position
- T = Cover for terminals E = Cover for display and main electronics

2 Endress+Hauser