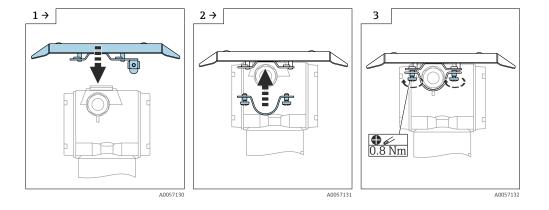

# Installation

- **■** 1 Installation position
- T = Cover for terminals E = Cover for display and main electronics

2 Endress+Hauser