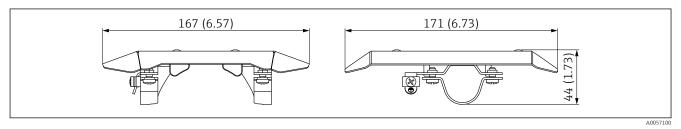

tion cover Cerabar PMP50, Deltabar PMD50

Accessories

### Intended use

The weather protection cover is designed for the following types of housing:

- Dual compartment housing; aluminum, coated
- Dual compartment housing; 316L

# Safety instructions

### **A** WARNING

Hazardous area: Risk of injury from explosion! Explosion hazard due to static charging of weather protection cover!

► Connect the weather protection cover to local potential equalization!

### **A** CAUTION

Risk of injury from mechanical damage!

▶ Do not step or climb on the weather protection cover!

## Scope of delivery

- 1 × weather protection cover, 316L (1.4404)
- 2 × clamps with recess, 316L (1.4404)
- 4 × screws, 316 L



1 Ground terminal for connecting the potential matching line



A005710

# **Dimensions**



Unit of measurement mm (in)

# Installation



- **■** 1 Installation position
- T = Cover for terminals E = Cover for display and main electronics



2 Endress+Hauser