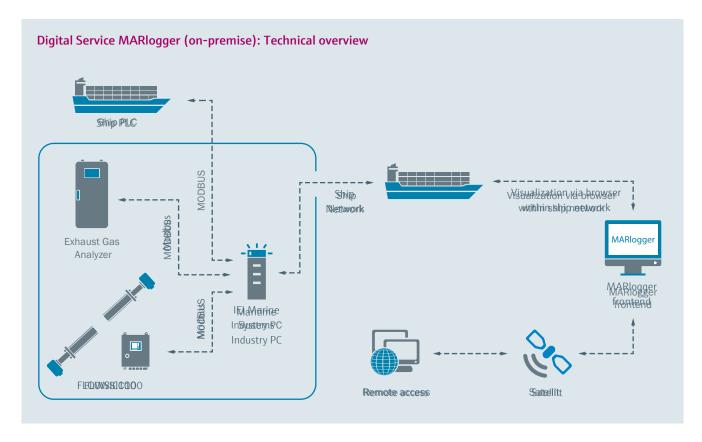

#### On-premise solution for data acquisition and processing

MARlogger permanently stores the data on a maritime industrial PC, a proven data acquisition and processing system (DAHS)

#### Combination of different calculation methods

MARlogger is able to apply various methods for calculating the mass flow of emissions. The calculation is automated.

#### Flexibility and remote access

Store, evaluate and analyze data -Anytime, anywhere. The access from anywhere on board is possible via the secure web application.

MARlogger offers a complete emission transparency for vessel operators. As part of the Maritime Suite, this data

acquisition and handling system calculates by combining emission values and exhaust flow, the emission mass flow for different emitters. MARlogger uses different calculation methods. The flow value can be provided via direct flow measurement or calculation from process data according to the carbon-balance method.