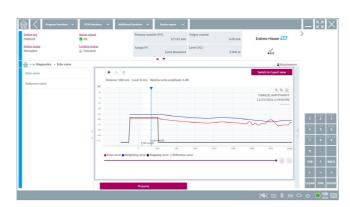

Supports Heartbeat Verification!

Field Xpert SMT70B

User-centered design focuses on ease of use

### Highlights:

- High-performance 11.6" tablet with 15-hr battery life.
- Windows operating system as standard.
- High quality autofocus rear camera with LED flash, plus integrated front camera.
- Bluetooth-enabled for seamless connectivity.
- Touch configuration in 20 languages with NAMUR NE 107 instrument diagnosis.
- Pre-installed device drivers for key industrial protocols.
- Auto-saving HART reports in Netilion Library.
- Automatic hardware detection saving time.
- Integrated Heartbeat Verification incl.
   PDF documentation.
- Online application software, DTM, and driver update service offers new functionality and maximum security.