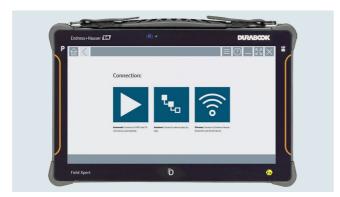

# **One-click connectivity**

#### Easy connection

Field Xpert SMT70B communicating with field devices of all major communication protocols