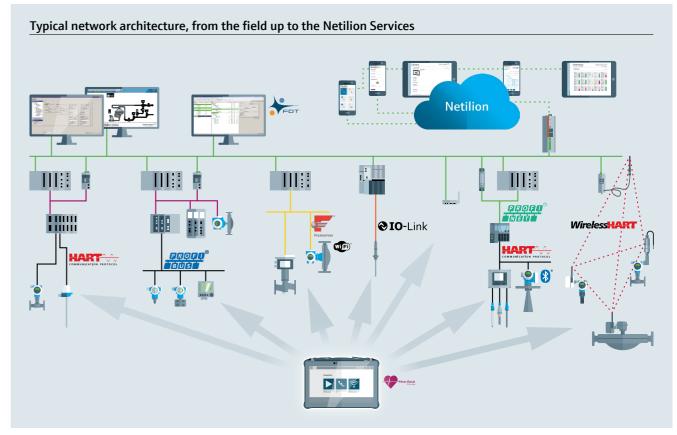

# The fastest way to configure any field device via fieldbus protocols and Endress+Hauser service protocols

#### Use case scenarios:

- Field technicians: Streamlines the work of technicians who need to configure and diagnose various devices on-site
- Plant maintenance: Useful for preventive maintenance, ensuring devices are optimized for performance and minimizing downtime.
- Process optimization: Supports precise configuration, which can enhance process efficiency and reduce energy consumption.