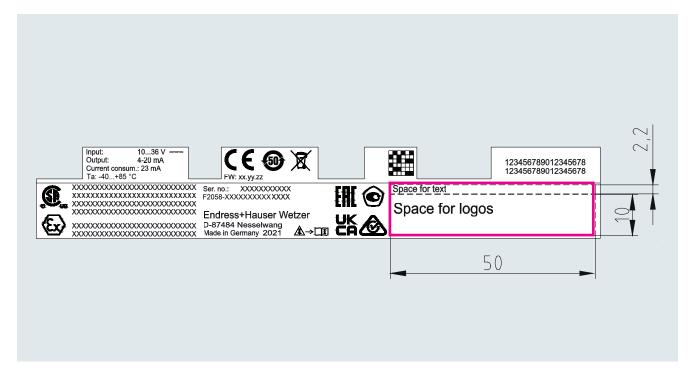

# Dual Label – Fact Sheet

#### OTMT31 / F2058

The Endress+Hauser Dual Label version is a great way to personalize our products in a simple way. For the Dual Label version a generic product with standardized design and Endress+Hauser approvals is provided with a dedicated space on the nameplate for your additional customer and sales information.



## Area for customer information on the nameplate

#### **DIN Rail:**

Dimensions of customer area: 81 mm x 16 mm







## General information

| Description                                | Examples                                                                                                                                        |
|--------------------------------------------|-------------------------------------------------------------------------------------------------------------------------------------------------|
| Space for text:                            | Selection possible between: "Distributed by:" or/and "Logistics:" or/and "Part#" or/and "Tech Support:"                                         |
| Space for logos:                           | <ul> <li>Logos</li> <li>Company names</li> <li>Item numbers</li> <li>Fixed values</li> <li>QR Codes with fixed content (min. 7x7 mm)</li> </ul> |
|