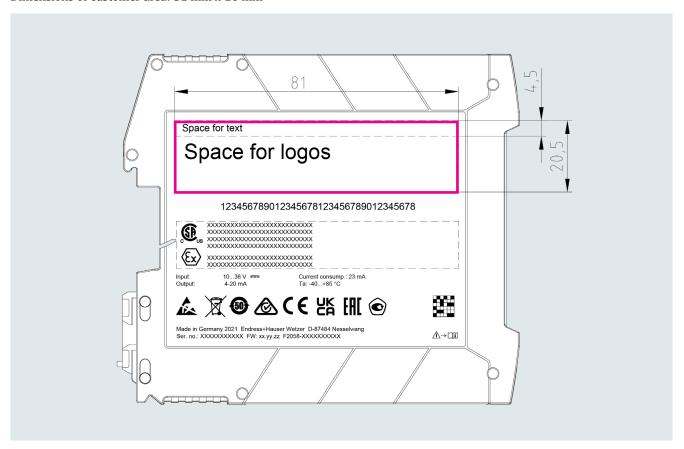

## Area for customer information on the nameplate

#### **DIN Rail:**

Dimensions of customer area: 81 mm x 16 mm