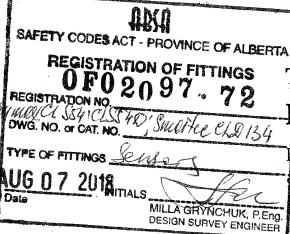

**Design code:** ASME B31.1 & B31.3

**Registration date:** 01/22/2018 **Expiry date:** 01/12/2028

| Pressure Rating                  | Туре                   | Size                            | Material                          |
|----------------------------------|------------------------|---------------------------------|-----------------------------------|
| 87.2psia(72.5psi)@14F to<br>302F | Indumax CLS54 & CLD134 | 2" ASME BPE,<br>ISO2852,        | PEEK (non metallic) sensor hd;    |
|                                  |                        | DIN 3276 Ferrule,<br>DN40-125   | 1.4435/A479316L/UNS<br>S31603     |
|                                  |                        | Varivent, DN50<br>Dairy fitting | (Process housing)                 |
|                                  |                        | DIN11851                        | Housing can have add. superior    |
|                                  |                        |                                 | or equiv. properties incl.        |
| Note: Clamps are not part        | of registration        |                                 | SS, Alloy 20, Hastelloy,          |
|                                  |                        |                                 | Monel, Inconel, Duplex SS,        |
|                                  |                        |                                 | Super Duplex & Titanium           |
|                                  |                        |                                 | Monel limited to 100F &           |
|                                  |                        |                                 | Titan.247F(B31.3);173F(B31.<br>1) |