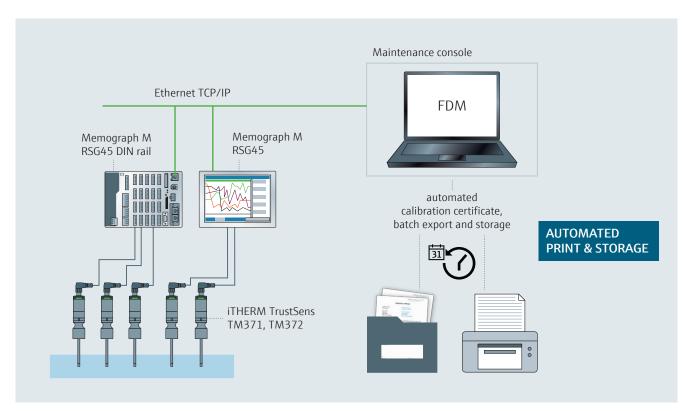

traceable calibration with<br/>automated documentation</li> <li>Tamper-proof data storage according to<br/>FDA 21 CFR Part 11</li> <li>Predictive maintenance</li> <li>Calibration with timestamp</li> </ul> | <ul> <li>Built-in fixed point reference</li> <li>Calibration history</li> <li>Deviation analysis and forecast</li> <li>Built-in real time clock (data manager<br/>Memograph M RSG45)</li> </ul> |

### Use cases

- Asset management
- Process validation and documentation
- Monitoring of self-calibrations, generating calibration history
- Tamper-proof data storage, fully compliant according to FDA 21 CFR Part 11
- Automated generation of calibration certificates
- Deviation forecast
- Predictive maintenance





## Automated creation and storage of calibration certificates in FDM Software



## Web server: Setup/Diagnosis/Print



For more information please visit www.endress.com/trustsens