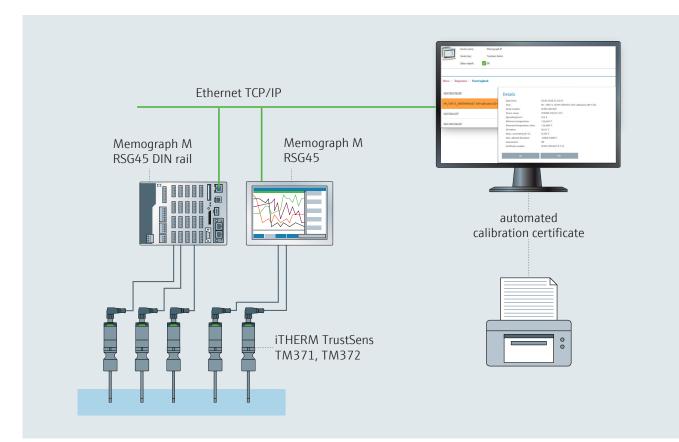

## Web server: Setup/Diagnosis/Print

For more information please visit www.endress.com/trustsens