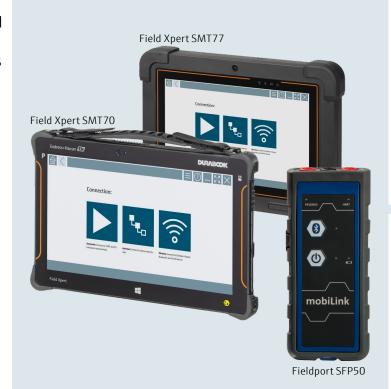

## Mobile Plant Asset Management

Field Xpert SMT7x & FieldPort SFP50: the perfect bundle

## Field Xpert SMT70 / SMT77

- Configuration tablet suitable for non-Ex, Ex zone 2 (SMT70) and Ex zone 1 (SMT77) areas
- Supporting communication protocols such as HART, PROFIBUS PA, FOUNDATION Fieldbus etc.
- Out-of-the-Box configuration of Endress+Hauser and third-party field instruments

## FieldPort SFP50

- USB and Bluetooth communication interface to configure HART, PROFIBUS PA and FOUNDATION Fieldbus devices
- IECEx and ATEX approval for Zone 1 (Class 1, Div.1 from 2020)
- Suitable for connection to intrinsically safe circuits
- Robust design for harsh environments