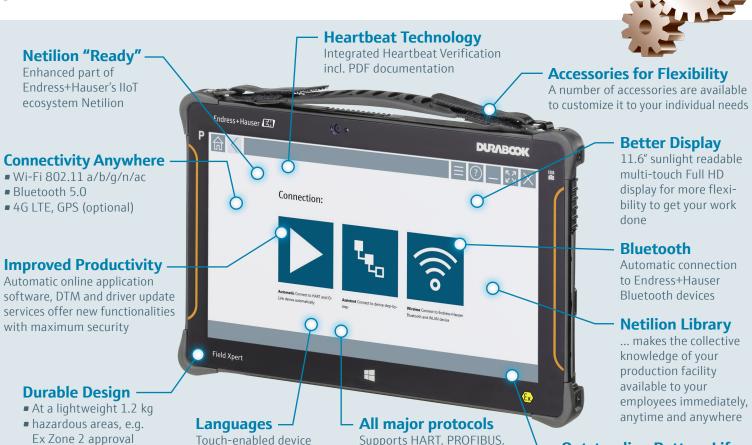

Universal, high-performance tablet PC for mobile plant asset management www.endress.com/smt70

Out of the box – with pre-installed applications and driver library

Saves time and effort by automatically uploading device configuration reports to **Netilion Library** 

Intuitive operation via its touch-optimized user interface - no training needed

Faster commissioning and NAMUR NE 107 diagnosis with "one-click" automatic connectivity

Open Windows 10 IoT Enterprise Operating System to install 3rd party software as well

configuration software

in 20 languages

FOUNDATION Fieldbus, Modbus,

EtherNet/IP and more to come

**Outstanding Battery Life** 

Up to 7 hours standard or

optional 14 hours