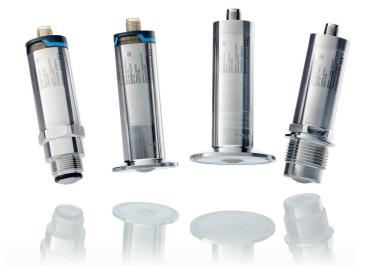

# Liquitrend QMW43

Your new tool for process efficiency, safety and product quality

### Installation and use of Liquitrend QMW43