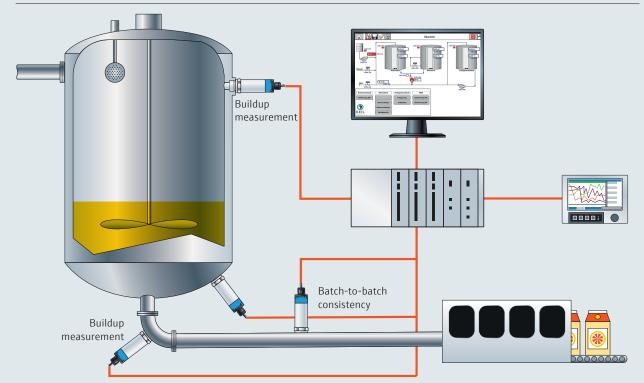

## Buildup measurement for cleaning optimisation

The QMW43 verifies the status of your cleaning process without the need to open up the system.

- Continuous measurement of buildup in pipes or vessels
- Optimisation of your cleaning process
- The device shows detailed data about possible buildup in the pipe or on the vessel wall
- Define the source of your buildup thanks to the continuous conductivity measurement
- Condition-based monitoring allows you to control and optimise the efficiency of your cleaning process

## Fingerprint for batch-to-batch consistency

The QMW43 helps you to secure continuous product quality.

- The device recognises different products based on DC value or conductivity
- Using these parameters you can verify the conformity of the products or ingredients
- The device differentiates between various media conditions e.g. liquid to foam using the two output signals