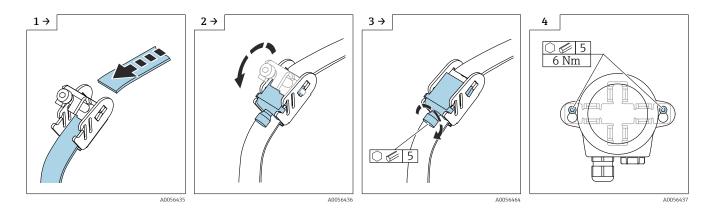

## Pipe vertical

2 Mounting vertically on pipe

#### Pipe horizontal

☑ 3 Mounting horizontally on pipe