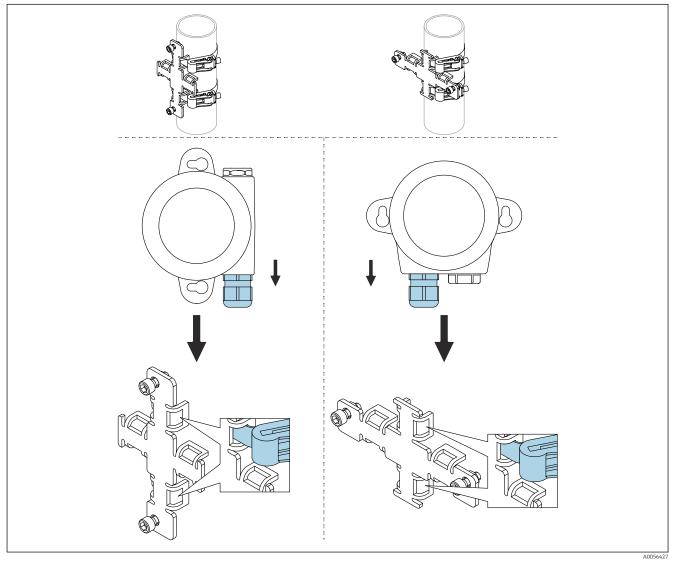

n outer diameter of 1" or 2".

#### Incorrect use

The manufacturer is not liable for harm caused by improper or unintended use.

## Safety instructions

## **WARNING**

Hazardous area: Risk of explosion due to static charge on mounting bracket!

• Integrate the mounting bracket into the local potential equalization system.

## **A**CAUTION

Risk of injury from mechanical damage!

• Do not step on or climb on the mounting bracket!

## Scope of delivery



Scope of delivery, mounting bracket, pipe 1"/2"

- 1 Mounting bracket, 304 (1.4301)
- 2 2 × screws, A2
- 3 2 × hose clip, 304 (1.4301), clamping range Ø 30 to 60 mm (1.18 to 2.36 in)
- 4 2 × hose clip, 304 (1.4301), clamping range Ø 50 to 80 mm (1.97 to 3.15 in)

## Order number for accessories:

71132890



# Mounting

## Pipe vertical



2 Mounting vertically on pipe



#### Pipe horizontal



☑ 3 Mounting horizontally on pipe