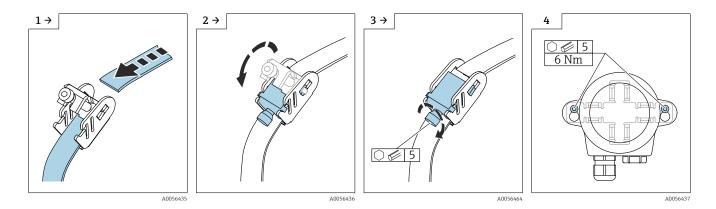

## Scope of delivery

Scope of delivery, mounting bracket, pipe 1"/2"

- 1 Mounting bracket, 304 (1.4301)
- 2 2 × screws, A2
- 3 2 × hose clip, 304 (1.4301), clamping range Ø 30 to 60 mm (1.18 to 2.36 in)
- 4 2 × hose clip, 304 (1.4301), clamping range Ø 50 to 80 mm (1.97 to 3.15 in)

## Pipe vertical

2 Mounting vertically on pipe

#### Pipe horizontal

☑ 3 Mounting horizontally on pipe