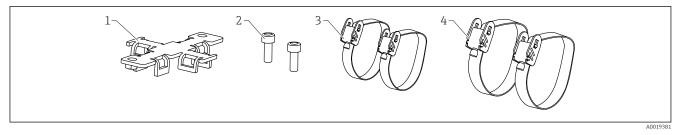

## Scope of delivery

Scope of delivery, mounting bracket, pipe 1"/2"

- 1 Mounting bracket, 304 (1.4301)
- 2 2 × screws, A2
- 3 2 × hose clip, 304 (1.4301), clamping range Ø 30 to 60 mm (1.18 to 2.36 in)
- 4 2 × hose clip, 304 (1.4301), clamping range Ø 50 to 80 mm (1.97 to 3.15 in)

## Order number for accessories:

71132890