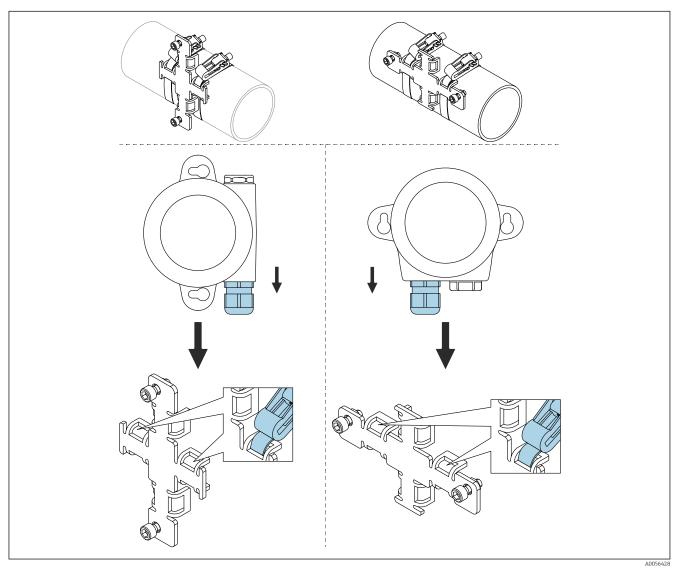

nufacturer is not liable for harm caused by improper or unintended use.

## Safety instructions

## **WARNING**

Hazardous area: Risk of explosion due to static charge on mounting bracket!

• Integrate the mounting bracket into the local potential equalization system.

## **A**CAUTION

Risk of injury from mechanical damage!

• Do not step on or climb on the mounting bracket!

## Scope of delivery



Scope of delivery, mounting bracket, pipe 1"/2"

- 1 Mounting bracket, 304 (1.4301)
- 2 2 × screws, A2
- 3 2 × hose clip, 304 (1.4301), clamping range Ø 30 to 60 mm (1.18 to 2.36 in)
- 4 2 × hose clip, 304 (1.4301), clamping range Ø 50 to 80 mm (1.97 to 3.15 in)

## Order number for accessories:

71132890



# Mounting

## Pipe vertical



2 Mounting vertically on pipe



#### Pipe horizontal



☑ 3 Mounting horizontally on pipe