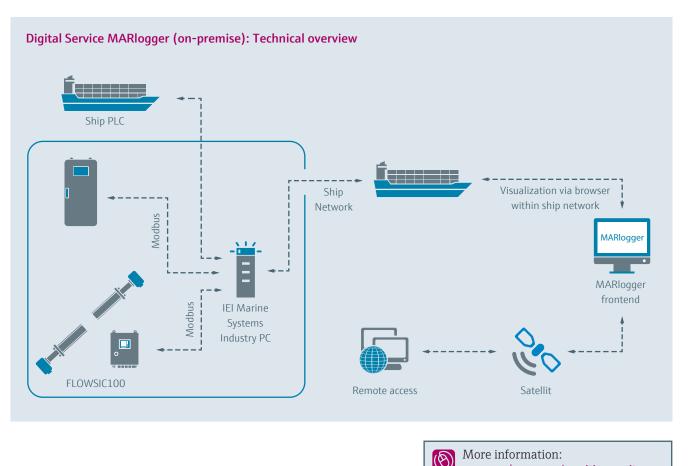

### On-premise solution for data acquisition and processing

MARlogger permanently stores the data on a maritime industrial PC, a proven data acquisition and processing system (DAHS)

#### Flexibility and remote access

Store, evaluate and analyze data -Anytime, anywhere. The access from anywhere on board is possible via the secure web application.

# Calculation and export of real-time emissions based on different calculation methods

Benefit from the experience of a leading manufacturer in maritime emission monitoring: With the Maritime Suite you gain more transparency over your fleet – tailored and in real time. MARlogger offers a complete emission transparency for vessel operators. As part of the Maritime Suite, this data acquisition and handling system calculates by combining emission values and exhaust flow, the emission mass flow for different emitters. MARlogger uses different calculation methods. The flow value can be provided via direct flow measurement or calculation from process data according to the carbon-balance method.