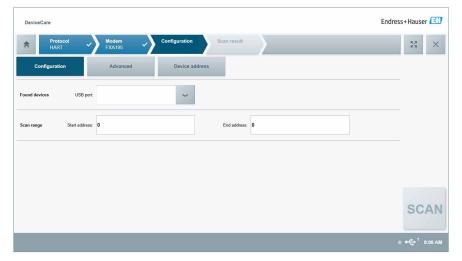

### Supported communication protocols

- HART
- PROFIBUS DP/PA
- FOUNDATION fieldbus
- CDI
- Endress+Hauser Interfaces
- Modbus

### Hardware interfaces

- Modems (USB/RS232)
- TCP/IP
- USB
- PCMCIA

Connection examples with modems