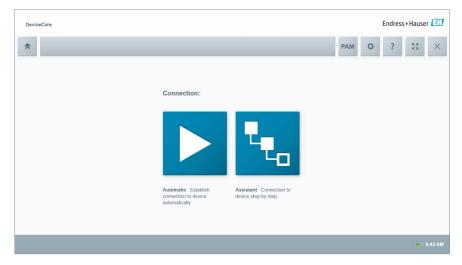

# DeviceCare

# Configuration of Endress+Hauser devices





# **DeviceCare**

### Connect and configure Endress+Hauser field devices



DeviceCare

The fastest way to configure Endress+Hauser field devices is by using our dedicated tool DeviceCare. This tool together with its DTMs (Device Type Managers) offers a convenient and comprehensive solution.

#### Your benefits

- Fast and easy installation
- One-click connection to devices
- Device configuration using DTMs
- Automated hardware identification
- Automated DTM catalog update
- Multi-language support
- Touch-enabled for tablet use
- Integrated help, assistants and event messaging

### Easy connection

### Connect to device

- One-click automatic connection
- Connection assistant

### Supported communication protocols

- HART
- PROFIBUS DP/PA
- FOUNDATION fieldbus
- CDI
- Endress+Hauser Interfaces
- Modbus

### Hardware interfaces

- Modems (USB/RS232)
- TCP/IP
- US