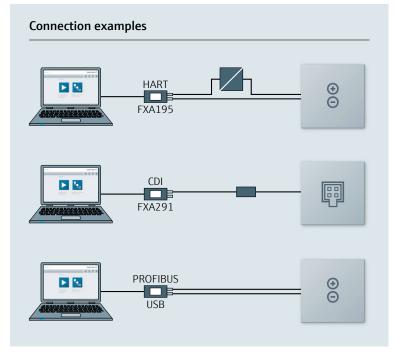

### Hardware interfaces

- Modems (USB/RS232)
- TCP/IP
- USB
- PCMCIA

Connection examples with modems