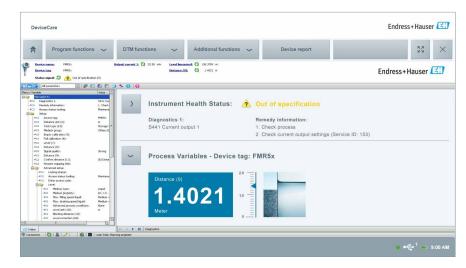

### DTM dashboard

- Aligned layout, design and color climate
- Indication of process value and measurement principle
- Indication of instrument health status according to NAMUR NE 107
- Display of root cause and remedy

#### Using DeviceCare and DTMs

- Reading from and writing to device
- Saving and restoring of DTM data
- Support of FDT/DTM functionality and additional functions when provided by DTM
- Printing or saving of device report using FDT print or one-click print