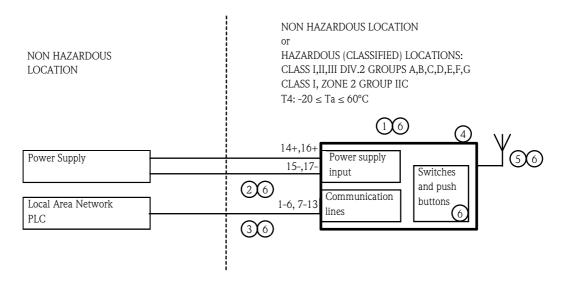

## Control drawing of WirelessHART Fieldgate SWG70

- WirelessHART Fieldgate models: SWG70- F1\*, SWG70- F2\*
- 2 Power supply: 20-30 VDC, ripple<10%; Power consumption < 5W
- 3 Communication lines: 1-6: RS 485; 7-13: Ethernet cable or Ethernet/IP connector
- WARNING THE ENCLOSURE CONTAINS ALUMINUM AND IS CONSIDERED TO PRESENT A POTENTIAL RISK OF IGNITION BY IMPACT OR FRICTION. CARE MUST BE TAKEN INTO ACCOUNT DURING INSTALLATION AND USE TO PREVENT IMPACT OR FRICTION.
- 3 Antenna: WARNING USE ONLY THE ANTENNA SPECIFIED IN THE DATASHEET.
- WARNING CONNECT, DISCONNECT, OPERATE ONLY WHEN THE DEVICE IS NOT-ENERGIZED OR LOCATION IS KNOWN TO BE NON-HAZARDOUS.