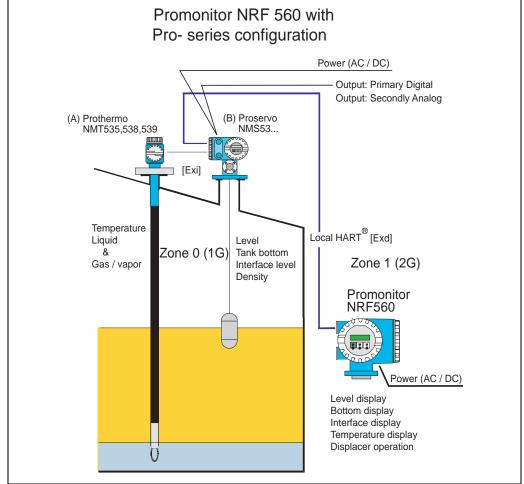

#### Promonitor NRF560 System Configuration

Refer to each safety instructions and operation manual regarding A and also B