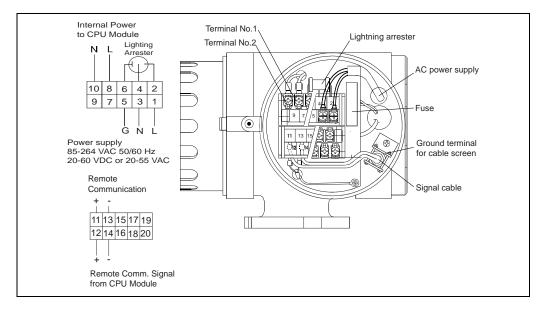

#### Promonitor NRF 560 terminal housing layout

#### 4 Supply and signal circuit :

**Power Supply:** [Terminals: 1(L+), 3(N-), 5(GND)]

| High valtage type                   | Low voltage type                                              |
|-------------------------------------|---------------------------------------------------------------|
| NRF5603                             | NRF5604                                                       |
| 85 V 264 V AC, 50/60 Hz, max. 25 VA | 20 V 55 V AC, 50/60 Hz, max. 25 VA,<br>20 V 60 V DC, max. 25W |

Internal circuit: [Terminals: 11 to 20]

Umax = 24 V, Imax = 100mA

5 Ambient Temperature:  $-20^{\circ}C \leq Ta \leq 60^{\circ}C$ 

Applied standard : EN 60079-0 : 2009 EN 60079-1 : 2007

| Declaration of Conformity                                                                                                                                                                                                                                          |                                                                                                                                                                                                                                                                                                                                                                                                                                                                                                                                                                                                                                                                                                                                                                                                                                                                                                                                                                                                                                                                                                                                                                                                                                                                                                                                                                                                                                                                                                                                                                                                                                                                                                                                                                                                                                                                                                                                        |
|--------------------------------------------------------------------------------------------------------------------------------------------------------------------------------------------------------------------------------------------------------------------|----------------------------------------------------------------------------------------------------------------------------------------------------------------------------------------------------------------------------------------------------------------------------------------------------------------------------------------------------------------------------------------------------------------------------------------------------------------------------------------------------------------------------------------------------------------------------------------------------------------------------------------------------------------------------------------------------------------------------------------------------------------------------------------------------------------------------------------------------------------------------------------------------------------------------------------------------------------------------------------------------------------------------------------------------------------------------------------------------------------------------------------------------------------------------------------------------------------------------------------------------------------------------------------------------------------------------------------------------------------------------------------------------------------------------------------------------------------------------------------------------------------------------------------------------------------------------------------------------------------------------------------------------------------------------------------------------------------------------------------------------------------------------------------------------------------------------------------------------------------------------------------------------------------------------------------|
| With this Declaration of<br>Comformity, Endress+Hauser<br>Japan ensures that the<br>product conforms to the<br>regulations of the European<br>EMC Directive 89/336/ECC<br>and Directive 94/9/EC.<br>Proof of conformity is given<br>by the standards listed in the | Endress+Hauser<br>People for Process Automation<br>121001<br>Declaration of Conformity                                                                                                                                                                                                                                                                                                                                                                                                                                                                                                                                                                                                                                                                                                                                                                                                                                                                                                                                                                                                                                                                                                                                                                                                                                                                                                                                                                                                                                                                                                                                                                                                                                                                                                                                                                                                                                                 |
| Declaration of Conformity.                                                                                                                                                                                                                                         | Endress+Hauser Yamanashi Co., Ltd.<br>862-1 Mitsukunugi, Sakaigawa-cho, Fuefuki-shi,<br>Yamanashi Prefecture, 406-0846 Japan<br>Assume sole responsibility standing that the product<br>Field Data Processor "Promonitor"<br>NRF56                                                                                                                                                                                                                                                                                                                                                                                                                                                                                                                                                                                                                                                                                                                                                                                                                                                                                                                                                                                                                                                                                                                                                                                                                                                                                                                                                                                                                                                                                                                                                                                                                                                                                                     |
|                                                                                                                                                                                                                                                                    | Explosion Proof Certification Number:<br>ZELM 03 ATEX 0154 X<br>Applied European Directives:<br>EMC-Directive 2004/108/EC<br>Ex-Directive 94/9/EC                                                                                                                                                                                                                                                                                                                                                                                                                                                                                                                                                                                                                                                                                                                                                                                                                                                                                                                                                                                                                                                                                                                                                                                                                                                                                                                                                                                                                                                                                                                                                                                                                                                                                                                                                                                      |
|                                                                                                                                                                                                                                                                    | To which this declaration relates is in conformity with the following standards.EN50081-1(1992)EN60079-0(2009)EN50082-2(1995)EN60079-1(2007)EN61326(1997:A1,1998:A2,2001)Uality System was inspected byTilly NORD, CERT (repline to repline to replin |
|                                                                                                                                                                                                                                                                    | TÜV NORD CERT GmbH       Notify Body Number: 0044         First period for CE marking       2001                                                                                                                                                                                                                                                                                                                                                                                                                                                                                                                                                                                                                                                                                                                                                                                                                                                                                                                                                                                                                                                                                                                                                                                                                                                                                                                                                                                                                                                                                                                                                                                                                                                                                                                                                                                                                                       |
| Associated Documentation                                                                                                                                                                                                                                           | Barren                                                                                                                                                                                                                                                                                                                                                                                                                                                                                                                                                                                                                                                                                                                                                                                                                                                                                                                                                                                                                                                                                                                                                                                                                                                                                                                                                                                                                                                                                                                                                                                                                                                                                                                                                                                                                                                                                                                                 |
| BA00425G/08/EN<br>TI00462G/08/EN                                                                                                                                                                                                                                   | Yamanashi, 9 October 2012Yamanashi, 9 October 2012(Place and Date)(General Manager)                                                                                                                                                                                                                                                                                                                                                                                                                                                                                                                                                                                                                                                                                                                                                                                                                                                                                                                                                                                                                                                                                                                                                                                                                                                                                                                                                                                                                                                                                                                                                                                                                                                                                                                                                                                                                                                    |
|                                                                                                                                                                                                                                                                    |                                                                                                                                                                                                                                                                                                                                                                                                                                                                                                                                                                                                                                                                                                                                                                                                                                                                                                                                                                                                                                                                                                                                                                                                                                                                                                                                                                                                                                                                                                                                                                                                                                                                                                                                                                                                                                                                                                                                        |