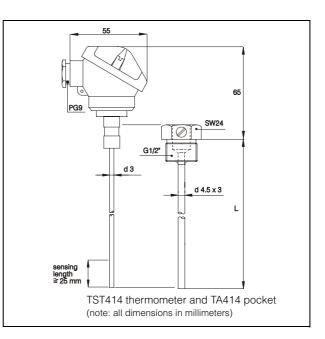

Description

TST414 RTD thermometer assembly includes a single Pt100 probe in mineral insulated cable, 3 or 4 wire connections, with 3 mm stem diameter and a mignon terminal head.

It is supplied with a 4.5 mm diameter pocket, which protects the probe from chemical corrosion and allows an easy replacement of the thermometer.

## **Technical data**

| Probe |
|-------|
|-------|

Sensing element: Platinum resistance, 1 x Pt100  $\Omega$  at 0°C, standard version Tolerances: class A or class B to IEC 751 Wiring: 3 or 4 wire connections Insulation resistance:  $\geq$  100  $M\Omega$  , test voltage 250 V at ambient temperature Electrical connections: terminal block mineral insulated cable (MgO) AISI 316L/W.1.4404 Sheath:

## **TA414 Pocket**

Standard diameter: Standard material: Process connection: Operating temperature: -50°C to +400°C Response time values:

Stem:

4.5 x 3 mm AISI 316Ti/W.1.4571 G 1/2" M Max. operating condit.: 100 bar @ 20°C; 1 bar @ 300°C according to IEC751, in moving water at 0.4 m/s

## **TA20L** terminal head

Dimension: Protection grade: Max. temperature: Material: Cable connection: Thermowell entry: Body colour: Cap colour: Weight:

IP 67 80°C light alloy dye casting with rubber gasket under the cover PG9 M10 x 1 mm blue according to RAL5012 - epoxy coated grey according to RAL7015 - epoxy coated 75 g