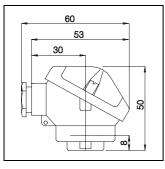

## **TA20L** terminal head

Dimension: Protection grade: Max. temperature: Material: Cable connection: Thermowell entry: Body colour: Cap colour: Weight:

IP 67 80°C light alloy dye casting with rubber gasket under the cover PG9 M10 x 1 mm blue according to RAL5012 - epoxy coated grey according to RAL7015 - epoxy coated 75 g