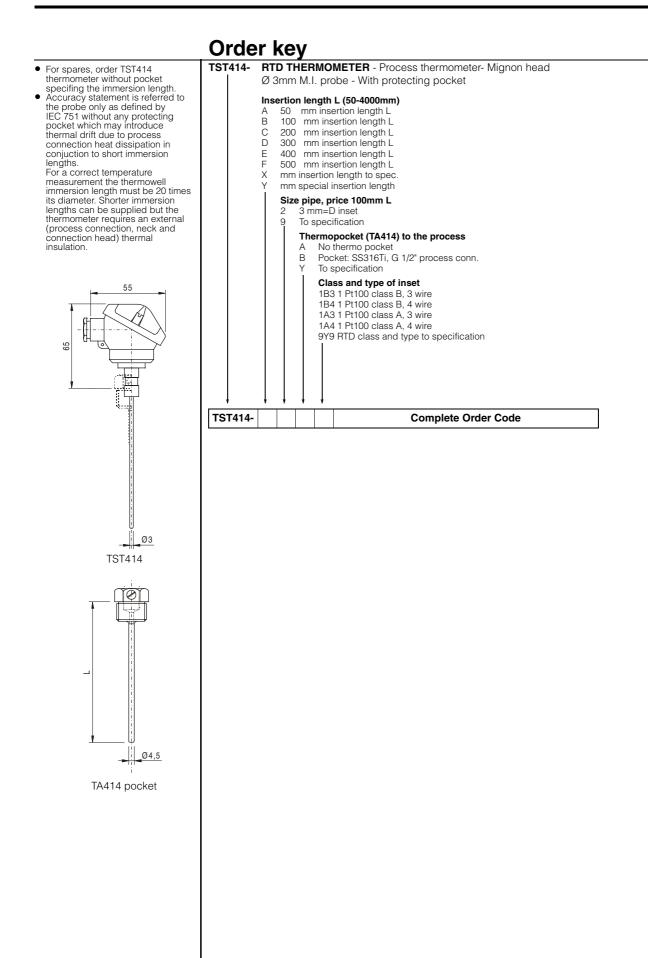

## RTD Thermometer omnigrad TST414

Process thermometer- Mignon head Ø 3 mm M.I. probe with protecting pocket

Due to the reduced wall thickness of the pocket, it is suggested to use this thermometer assembly in processes where no strong flow is present. Special care should be given to the maximum allowed temperature surrounding the terminal head, which must be lower than 80°C.

Description

TST414 RTD thermometer assembly includes a single Pt100 probe in mineral insulated cable, 3 or 4 wire connections, with 3 mm stem diameter and a mignon terminal head.

It is supplied with a 4.5 mm diameter pocket, which protects the probe from chemical corrosion and allows an easy replacement of the thermometer.

## **Technical data**

| Probe |
|-------|
|-------|

Sensing element: Platinum resistance, 1 x Pt100  $\Omega$  at 0°C, standard version Tolerances: class A or class B to IEC 751 Wiring: 3 or 4 wire connections Insulation resistance:  $\geq$  100  $M\Omega$  , test voltage 250 V at ambient temperature Electrical connections: terminal block mineral insulated cable (MgO) AISI 316L/W.1.4404 Sheath:

## **TA414 Pocket**

Standard diameter: Standard material: Process connection: Operating temperature: -50°C to +400°C Response time values:

Stem:

4.5 x 3 mm AISI 316Ti/W.1.4571 G 1/2" M Max. operating condit.: 100 bar @ 20°C; 1 bar @ 300°C according to IEC751, in moving water at 0.4 m/s