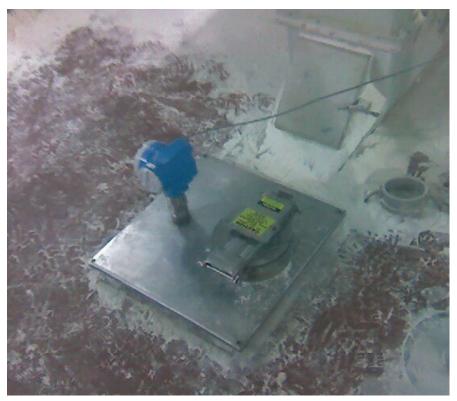

With the Levelflex M FMP40 the customer can now accurately measure flour and wheat.

For more information, contact Endress+Hauser, Inc. 317-535-7138 www.us.endress.com

Levelflex M FMP40 installation at milling plant