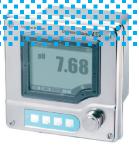

# Liquiline M CM42 and CLS21D Measure Conductivity- Chemical

Liquiline M CM42 and CLS21D with Memosens measure the conductivity in process water pipes to detect contaminants

Water drop

Liquiline M CM42 with CSL21D with Memosens

### Solution

Endress+Hauser recommended the Liquiline M CM42 and CLS21D with Memosens to measure the conductivity of multiple process water pipes throughout the plant to detect contaminants.

### Result

The customer loves the Memosens technology. With the CLS21D, the probe is very easily detacted for calibration or service without removing or replacing the cable, saving the customer money. The customer also found the interface of the Liquiline M CM42 very easy to use.