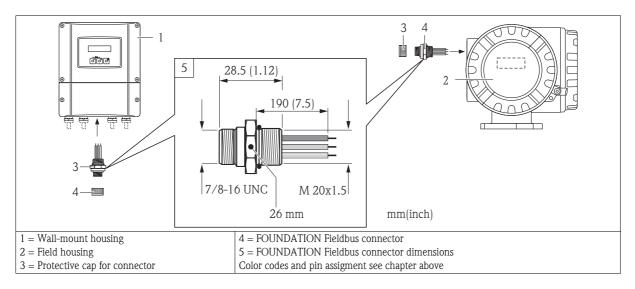

## Bus plug wiring configuration

|   | Previous FOUNDATION Fieldbus                                | New FOUNDATION Fieldbus Connector                   |
|---|-------------------------------------------------------------|-----------------------------------------------------|
|   | Connector                                                   | (as of 01.09.2012)                                  |
|   | 1 = Brown wire: FOUNDATION Fieldbus +                       | 1 = Brown wire: FOUNDATION Fieldbus +               |
| 3 | (terminal 26)                                               | (terminal 26)                                       |
|   | 2 = Blue wire: FOUNDATION Fieldbus – (terminal 27)          | 2 = Blue wire: FOUNDATION Fieldbus – (terminal 27)  |
|   | 3 = not connected                                           | 3 = Grey wire: shield, connected to ground terminal |
|   |                                                             | (connection see operating instructions)             |
| 4 | 4 = Green/yellow wire: ground, connected to ground terminal | 4 = not connected                                   |