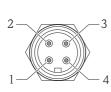

## Bus plug wiring configuration

|   | Previous FOUNDATION Fieldbus                                | New FOUNDATION Fieldbus Connector                   |
|---|-------------------------------------------------------------|-----------------------------------------------------|
|   | Connector                                                   | (as of 01.09.2012)                                  |
|   | 1 = Brown wire: FOUNDATION Fieldbus +                       | 1 = Brown wire: FOUNDATION Fieldbus +               |
| 3 | (terminal 26)                                               | (terminal 26)                                       |
|   | 2 = Blue wire: FOUNDATION Fieldbus – (terminal 27)          | 2 = Blue wire: FOUNDATION Fieldbus – (terminal 27)  |
|   | 3 = not connected                                           | 3 = Grey wire: shield, connected to ground terminal |
|   |                                                             | (connection see operating instructions)             |
| 4 | 4 = Green/yellow wire: ground, connected to ground terminal | 4 = not connected                                   |