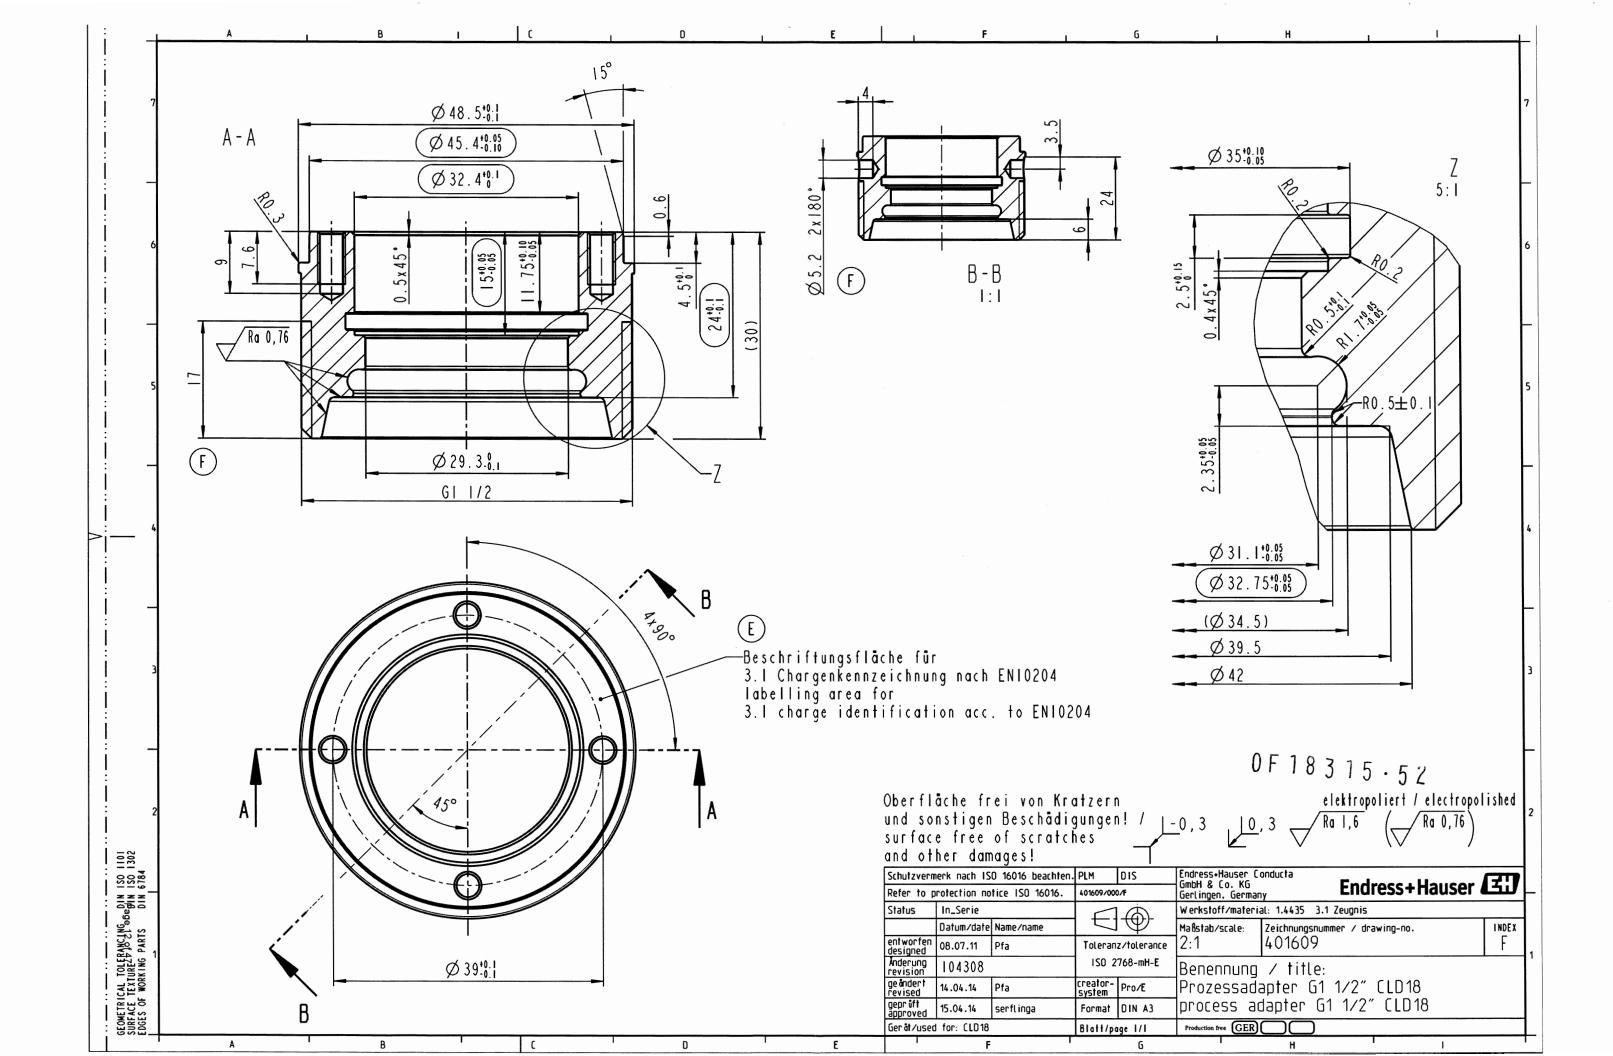

# PRODUCT DESCRIPTION

| Description   | Design Standard                      | End Connections                                                                             | Drawings                          | EH TI Document       |
|---------------|--------------------------------------|---------------------------------------------------------------------------------------------|-----------------------------------|----------------------|
| Smartec CLD18 | ASME B31.3, ASME<br>VIII 1 UG-101(m) | G 1-1/2, 2" ASME BPE, ISO2852, DIN 32676 Clamp Ferrule (Note 1), DN40-125 Varivent (Note 1) | R-0446, 401609,<br>401610, 401602 | TI01080C/07/EN/02.14 |

### PRODUCT DESCRIPTION

| Description       | Design Standard   | End Connections                                        | Drawings        | EH TI Document        |
|-------------------|-------------------|--------------------------------------------------------|-----------------|-----------------------|
| Smartec CLD18     | ASME B31.3, ASME  | G 1-1/2, 2" ASME BPE, ISO2852, DIN 32676 Clamp Ferrule | R-0446, 401609, | TI01080C/07/EN/02.14  |
| Silial tec CED 10 | VIII-1-UG-101(m). | (Note 1), DN40-125 Varivent (Note 1)                   | 401610, 401602  | 110100007077214702:14 |

### PRODUCT DESCRIPTION

| PRODUCT DESCRIP                                                             | TION                                 |               |                                                                      |                  |                                           |                      |
|-----------------------------------------------------------------------------|--------------------------------------|---------------|----------------------------------------------------------------------|------------------|-------------------------------------------|----------------------|
| Description                                                                 | Design Standard                      |               | End Connections                                                      |                  | Drawings                                  | EH TI Document       |
| Smartec CLD18                                                               | ASME B31.3, ASME<br>VIII-1 UG-101(m) |               | BPE, ISO2852, DIN 32<br>I), DN40-125 Varivent                        |                  | R-0446, 401609,<br>401610, 401602         | TI01080C/07/EN/02.14 |
| PRESSURE - TEMPERATURE RATINGS                                              |                                      |               |                                                                      |                  |                                           | UD(U                 |
| MDMT                                                                        | MAWP AT 122 F                        | MAWP AT 230 F | MAWP AT 266 F                                                        |                  | SAFE <b>TIOTES</b> ES A                   | CT - PROVINCE OF ALB |
| 14F 174 psig 98 psig at 230 F                                               |                                      |               | 72.5 psig at 266 F                                                   |                  | REGISTRA<br>None                          | ATION OF FITTINGS    |
| MATERIALS OF CONSTRUCTION                                                   |                                      |               |                                                                      |                  | REGISTRATION NO.                          | OF 18315.            |
| PROCESS ADAPTER MATERIAL SENSOR SHE (NOTE 2)                                |                                      |               | LL MATERIAL                                                          |                  | ł                                         | Scope of Registrat   |
| ASTM A479-316L, STAINLESS STEEL 1.4435 TYPE 316L, UNS S31603 PEEK (POLYETHE |                                      | RETHERKETONE) | Optional pro                                                         | TYPE OF FITTINGS | maytec CD18 s may be used. TIALS Lan Tans |                      |
| MANUFACTURING LOCATIONS                                                     |                                      |               |                                                                      |                  | JUL 1 2 2016                              | TAO TANO DE          |
| Endress+Hauser Conducta                                                     |                                      |               | Endress+Hauser Con-                                                  |                  |                                           |                      |
| 70839 Gerlingen incl. manufacturing sites                                   |                                      |               | 215021 Suzhou, Endress+Hauser Analytical Instruments Suzhou Co. Ltd. |                  |                                           | o. Ltd.              |
| 04736 Waldheim and                                                          | 64823 GroB-Umstadt, C                | Germany       | P.R. China                                                           |                  |                                           |                      |
| Endress+Hauser Con                                                          | ducta                                |               |                                                                      |                  |                                           |                      |
| 4123 LA Palma Ave.,                                                         | Anaheim, CA                          |               |                                                                      |                  |                                           |                      |
| 92807, USA                                                                  |                                      |               |                                                                      |                  |                                           |                      |

**G 1-1/2 PROCESS CONNECTION** 

ISO2852 CLAMP 2"

GEA TUCHENHAGEN VARIVENT DN40-125

|      | Bill of Materials  |                                                                |     |  |  |  |
|------|--------------------|----------------------------------------------------------------|-----|--|--|--|
| Item | Description        | Material                                                       | Qty |  |  |  |
| 1    | PLASTIC SHELL      | PEEK (POLYETHERETHERKETONE)                                    | 1   |  |  |  |
| 2    | PROCESS ADAPTOR    | STAINLESS STEEL 1.4435 TYPE 316L<br>STAINLESS STEEL UNS S31603 | 1   |  |  |  |
| 3    | PLASTIC SHELL SEAL | ELASTOMER                                                      | 1   |  |  |  |