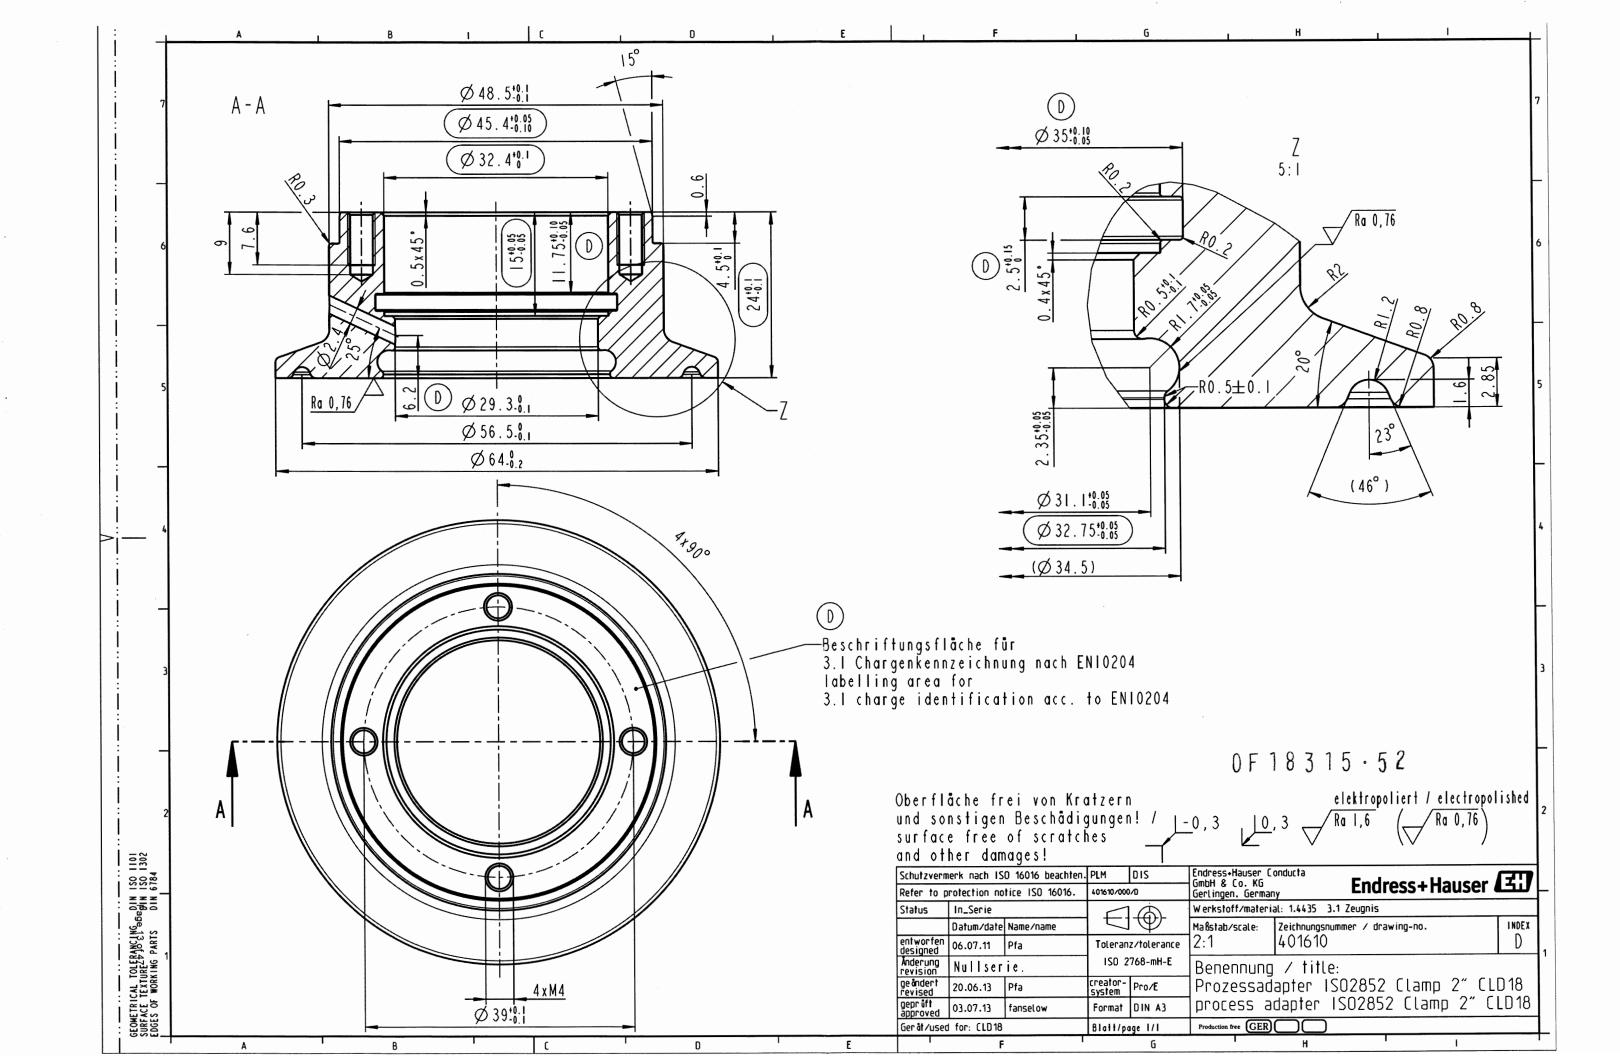

# PRODUCT DESCRIPTION

| Description   | Design Standard                      | End Connections                                                                             | Drawings                          | EH TI Document       |
|---------------|--------------------------------------|---------------------------------------------------------------------------------------------|-----------------------------------|----------------------|
| Smartec CLD18 | ASME B31.3, ASME<br>VIII 1 UG-101(m) | G 1-1/2, 2" ASME BPE, ISO2852, DIN 32676 Clamp Ferrule (Note 1), DN40-125 Varivent (Note 1) | R-0446, 401609,<br>401610, 401602 | TI01080C/07/EN/02.14 |

### PRODUCT DESCRIPTION

| Description       | Design Standard   | End Connections                                        | Drawings        | EH TI Document        |
|-------------------|-------------------|--------------------------------------------------------|-----------------|-----------------------|
| Smartec CLD18     | ASME B31.3, ASME  | G 1-1/2, 2" ASME BPE, ISO2852, DIN 32676 Clamp Ferrule | R-0446, 401609, | TI01080C/07/EN/02.14  |
| Silial tec CED 10 | VIII-1-UG-101(m). | (Note 1), DN40-125 Varivent (Note 1)                   | 401610, 401602  | 110100007077214702:14 |

### PRODUCT DESCRIPTION

| PRODUCT DESCRIP                                                             | TION                                 |               |                                                                      |                  |                                           |                      |
|-----------------------------------------------------------------------------|--------------------------------------|---------------|----------------------------------------------------------------------|------------------|-------------------------------------------|----------------------|
| Description                                                                 | Design Standard                      |               | End Connections                                                      |                  | Drawings                                  | EH TI Document       |
| Smartec CLD18                                                               | ASME B31.3, ASME<br>VIII-1 UG-101(m) |               | BPE, ISO2852, DIN 32<br>I), DN40-125 Varivent                        |                  | R-0446, 401609,<br>401610, 401602         | TI01080C/07/EN/02.14 |
| PRESSURE - TEMPERATURE RATINGS                                              |                                      |               |                                                                      |                  |                                           | UD(U                 |
| MDMT                                                                        | MAWP AT 122 F                        | MAWP AT 230 F | MAWP AT 266 F                                                        |                  | SAFE <b>TIOTES</b> ES A                   | CT - PROVINCE OF ALB |
| 14F 174 psig 98 psig at 230 F                                               |                                      |               | 72.5 psig at 266 F                                                   |                  | REGISTRA<br>None                          | ATION OF FITTINGS    |
| MATERIALS OF CONSTRUCTION                                                   |                                      |               |                                                                      |                  | REGISTRATION NO.                          | OF 18315.            |
| PROCESS ADAPTER MATERIAL SENSOR SHE (NOTE 2)                                |                                      |               | LL MATERIAL                                                          |                  | ł                                         | Scope of Registrat   |
| ASTM A479-316L, STAINLESS STEEL 1.4435 TYPE 316L, UNS S31603 PEEK (POLYETHE |                                      | RETHERKETONE) | Optional pro                                                         | TYPE OF FITTINGS | maytec CD18 s may be used. TIALS Lan Tans |                      |
| MANUFACTURING LOCATIONS                                                     |                                      |               |                                                                      |                  | JUL 1 2 2016                              | TAO TANO DE          |
| Endress+Hauser Conducta                                                     |                                      |               | Endress+Hauser Con-                                                  |                  |                                           |                      |
| 70839 Gerlingen incl. manufacturing sites                                   |                                      |               | 215021 Suzhou, Endress+Hauser Analytical Instruments Suzhou Co. Ltd. |                  |                                           | o. Ltd.              |
| 04736 Waldheim and                                                          | 64823 GroB-Umstadt, C                | Germany       | P.R. China                                                           |                  |                                           |                      |
| Endress+Hauser Con                                                          | ducta                                |               |                                                                      |                  |                                           |                      |
| 4123 LA Palma Ave.,                                                         | Anaheim, CA                          |               |                                                                      |                  |                                           |                      |
| 92807, USA                                                                  |                                      |               |                                                                      |                  |                                           |                      |

**G 1-1/2 PROCESS CONNECTION** 

ISO2852 CLAMP 2"

GEA TUCHENHAGEN VARIVENT DN40-125

|      | Bill of Materials  |                                                                |     |  |  |  |
|------|--------------------|----------------------------------------------------------------|-----|--|--|--|
| Item | Description        | Material                                                       | Qty |  |  |  |
| 1    | PLASTIC SHELL      | PEEK (POLYETHERETHERKETONE)                                    | 1   |  |  |  |
| 2    | PROCESS ADAPTOR    | STAINLESS STEEL 1.4435 TYPE 316L<br>STAINLESS STEEL UNS S31603 | 1   |  |  |  |
| 3    | PLASTIC SHELL SEAL | ELASTOMER                                                      | 1   |  |  |  |