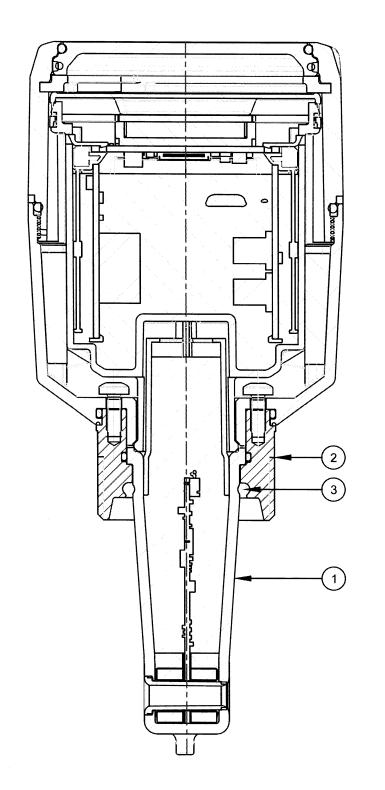

**G 1-1/2 PROCESS CONNECTION** 

ISO2852 CLAMP 2"

GEA TUCHENHAGEN VARIVENT DN40-125

|      | Bill of Materials  |                                                                |     |  |  |  |
|------|--------------------|----------------------------------------------------------------|-----|--|--|--|
| Item | Description        | Material                                                       | Qty |  |  |  |
| 1    | PLASTIC SHELL      | PEEK (POLYETHERETHERKETONE)                                    | 1   |  |  |  |
| 2    | PROCESS ADAPTOR    | STAINLESS STEEL 1.4435 TYPE 316L<br>STAINLESS STEEL UNS S31603 | 1   |  |  |  |
| 3    | PLASTIC SHELL SEAL | ELASTOMER                                                      | 1   |  |  |  |