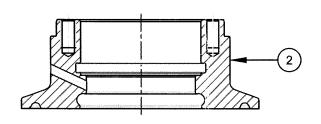

**G 1-1/2 PROCESS CONNECTION** 

ISO2852 CLAMP 2"

GEA TUCHENHAGEN VARIVENT DN40-125

|      | Bill of Materials  |                                                                |     |  |  |  |
|------|--------------------|----------------------------------------------------------------|-----|--|--|--|
| Item | Description        | Material                                                       | Qty |  |  |  |
| 1    | PLASTIC SHELL      | PEEK (POLYETHERETHERKETONE)                                    | 1   |  |  |  |
| 2    | PROCESS ADAPTOR    | STAINLESS STEEL 1.4435 TYPE 316L<br>STAINLESS STEEL UNS S31603 | 1   |  |  |  |
| 3    | PLASTIC SHELL SEAL | ELASTOMER                                                      | 1   |  |  |  |