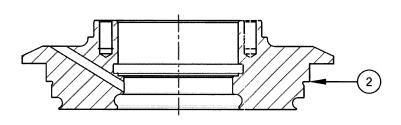

**G 1-1/2 PROCESS CONNECTION** 

ISO2852 CLAMP 2"

GEA TUCHENHAGEN VARIVENT DN40-125

|      | Bill of Materials  |                                                                |     |  |  |  |
|------|--------------------|----------------------------------------------------------------|-----|--|--|--|
| Item | Description        | Material                                                       | Qty |  |  |  |
| 1    | PLASTIC SHELL      | PEEK (POLYETHERETHERKETONE)                                    | 1   |  |  |  |
| 2    | PROCESS ADAPTOR    | STAINLESS STEEL 1.4435 TYPE 316L<br>STAINLESS STEEL UNS S31603 | 1   |  |  |  |
| 3    | PLASTIC SHELL SEAL | ELASTOMER                                                      | 1   |  |  |  |