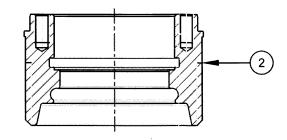

**G 1-1/2 PROCESS CONNECTION** 

ISO2852 CLAMP 2"

GEA TUCHENHAGEN VARIVENT DN40-125

|      | Bill of Materials  |                                                                |     |  |  |  |
|------|--------------------|----------------------------------------------------------------|-----|--|--|--|
| Item | Description        | Material                                                       | Qty |  |  |  |
| 1    | PLASTIC SHELL      | PEEK (POLYETHERETHERKETONE)                                    | 1   |  |  |  |
| 2    | PROCESS ADAPTOR    | STAINLESS STEEL 1.4435 TYPE 316L<br>STAINLESS STEEL UNS S31603 | 1   |  |  |  |
| 3    | PLASTIC SHELL SEAL | ELASTOMER                                                      | 1   |  |  |  |