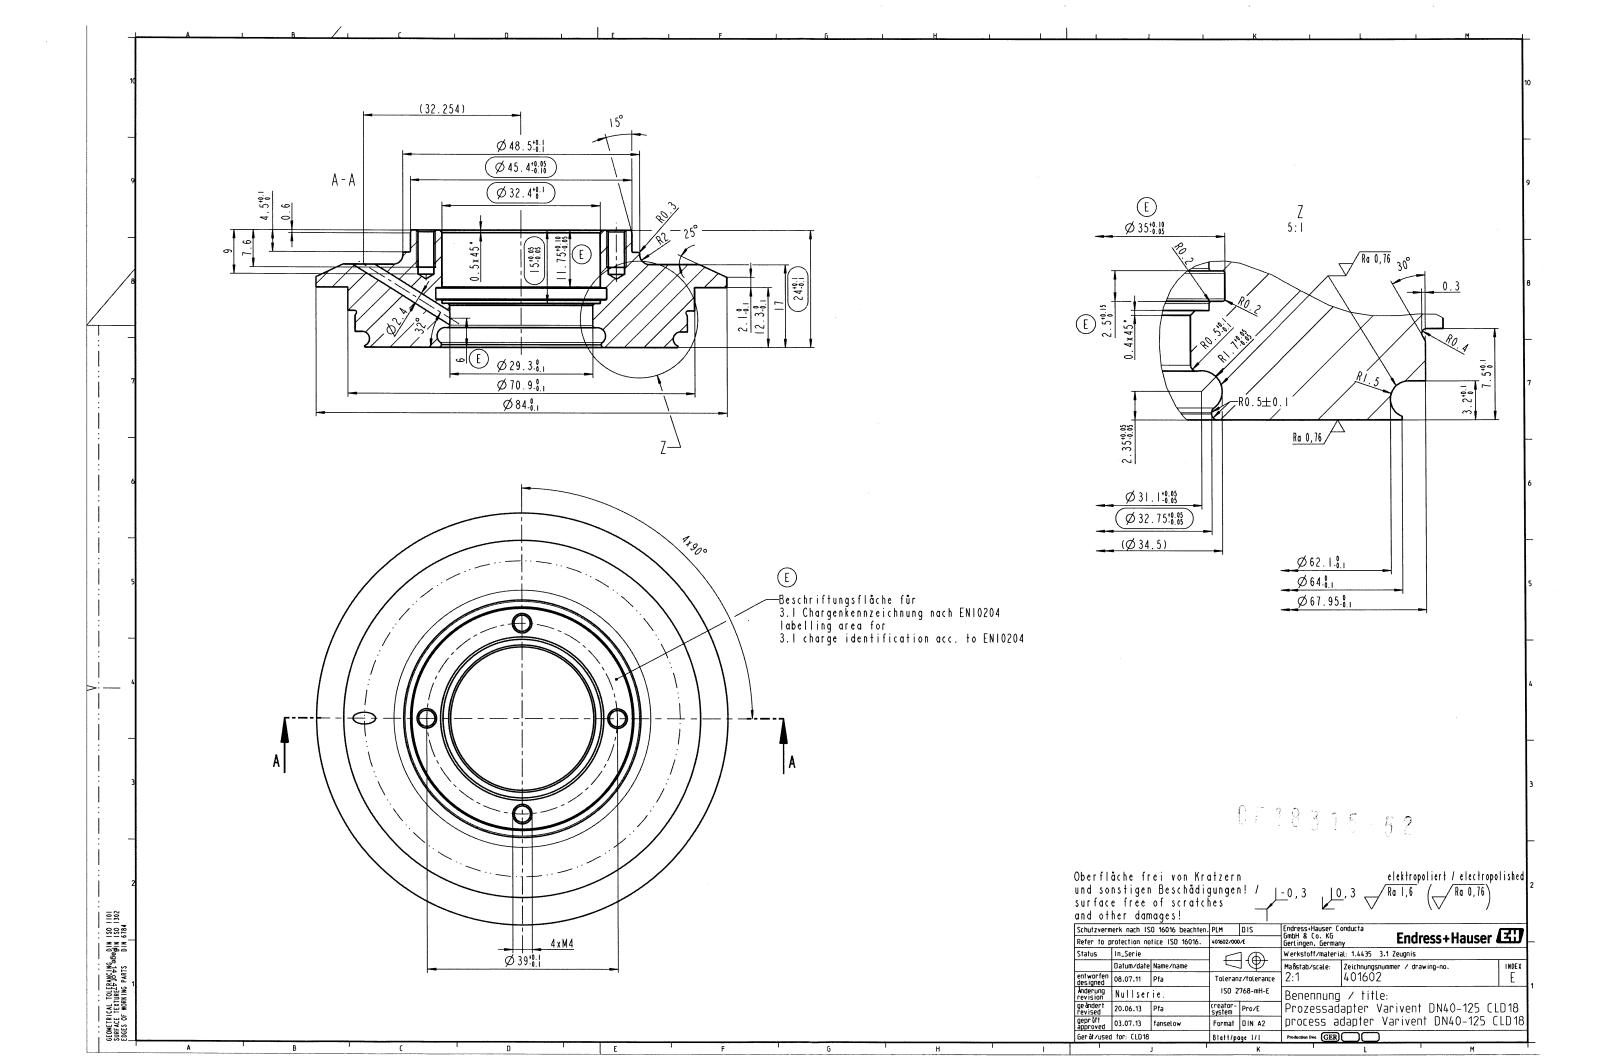

# PRODUCT DESCRIPTION

| Description   | Design Standard                      | End Connections                                                                             | Drawings                          | EH TI Document       |
|---------------|--------------------------------------|---------------------------------------------------------------------------------------------|-----------------------------------|----------------------|
| Smartec CLD18 | ASME B31.3, ASME<br>VIII 1 UG-101(m) | G 1-1/2, 2" ASME BPE, ISO2852, DIN 32676 Clamp Ferrule (Note 1), DN40-125 Varivent (Note 1) | R-0446, 401609,<br>401610, 401602 | TI01080C/07/EN/02.14 |

### PRODUCT DESCRIPTION

| Description       | Design Standard   | End Connections                                        | Drawings        | EH TI Document        |
|-------------------|-------------------|--------------------------------------------------------|-----------------|-----------------------|
| Smartec CLD18     | ASME B31.3, ASME  | G 1-1/2, 2" ASME BPE, ISO2852, DIN 32676 Clamp Ferrule | R-0446, 401609, | TI01080C/07/EN/02.14  |
| Silial tec CED 10 | VIII-1-UG-101(m). | (Note 1), DN40-125 Varivent (Note 1)                   | 401610, 401602  | 110100007077214702:14 |

### PRODUCT DESCRIPTION

| PRODUCT DESCRIP                                                             | TION                                 |               |                                                                      |                  |                                           |                      |
|-----------------------------------------------------------------------------|--------------------------------------|---------------|----------------------------------------------------------------------|------------------|-------------------------------------------|----------------------|
| Description                                                                 | Design Standard                      |               | End Connections                                                      |                  | Drawings                                  | EH TI Document       |
| Smartec CLD18                                                               | ASME B31.3, ASME<br>VIII-1 UG-101(m) |               | BPE, ISO2852, DIN 32<br>I), DN40-125 Varivent                        |                  | R-0446, 401609,<br>401610, 401602         | TI01080C/07/EN/02.14 |
| PRESSURE - TEMPERATURE RATINGS                                              |                                      |               |                                                                      |                  |                                           | UD(U                 |
| MDMT                                                                        | MAWP AT 122 F                        | MAWP AT 230 F | MAWP AT 266 F                                                        |                  | SAFE <b>TIOTES</b> ES A                   | CT - PROVINCE OF ALB |
| 14F 174 psig 98 psig at 230 F                                               |                                      |               | 72.5 psig at 266 F                                                   |                  | REGISTRA<br>None                          | ATION OF FITTINGS    |
| MATERIALS OF CONSTRUCTION                                                   |                                      |               |                                                                      |                  | REGISTRATION NO.                          | OF 18315.            |
| PROCESS ADAPTER MATERIAL SENSOR SHE (NOTE 2)                                |                                      |               | LL MATERIAL                                                          |                  | ł                                         | Scope of Registrat   |
| ASTM A479-316L, STAINLESS STEEL 1.4435 TYPE 316L, UNS S31603 PEEK (POLYETHE |                                      | RETHERKETONE) | Optional pro                                                         | TYPE OF FITTINGS | maytec CD18 s may be used. TIALS Lan Tans |                      |
| MANUFACTURING LOCATIONS                                                     |                                      |               |                                                                      |                  | JUL 1 2 2016                              | TAO TANO DE          |
| Endress+Hauser Conducta                                                     |                                      |               | Endress+Hauser Con-                                                  |                  |                                           |                      |
| 70839 Gerlingen incl. manufacturing sites                                   |                                      |               | 215021 Suzhou, Endress+Hauser Analytical Instruments Suzhou Co. Ltd. |                  |                                           | o. Ltd.              |
| 04736 Waldheim and                                                          | 64823 GroB-Umstadt, C                | Germany       | P.R. China                                                           |                  |                                           |                      |
| Endress+Hauser Con                                                          | ducta                                |               |                                                                      |                  |                                           |                      |
| 4123 LA Palma Ave.,                                                         | Anaheim, CA                          |               |                                                                      |                  |                                           |                      |
| 92807, USA                                                                  |                                      |               |                                                                      |                  |                                           |                      |

**G 1-1/2 PROCESS CONNECTION** 

ISO2852 CLAMP 2"

GEA TUCHENHAGEN VARIVENT DN40-125

|      | Bill of Materials  |                                                                |     |  |  |  |
|------|--------------------|----------------------------------------------------------------|-----|--|--|--|
| Item | Description        | Material                                                       | Qty |  |  |  |
| 1    | PLASTIC SHELL      | PEEK (POLYETHERETHERKETONE)                                    | 1   |  |  |  |
| 2    | PROCESS ADAPTOR    | STAINLESS STEEL 1.4435 TYPE 316L<br>STAINLESS STEEL UNS S31603 | 1   |  |  |  |
| 3    | PLASTIC SHELL SEAL | ELASTOMER                                                      | 1   |  |  |  |